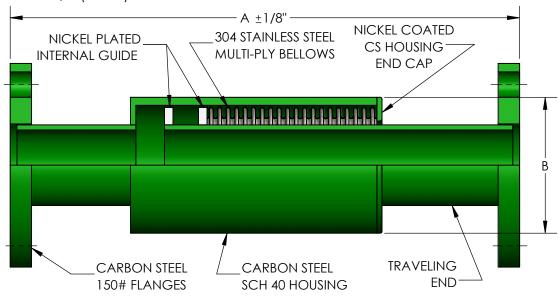

| QTY | PART<br>NUMBER | PIPE SIZE |     | Α       | В      | EFFECTIVE  | SPRING RATE | WEIGHT | NOTES  |
|-----|----------------|-----------|-----|---------|--------|------------|-------------|--------|--------|
|     |                | INCH      | MM  |         | ט      | AREA (in²) | (lb/in)     | WLIGHT | INOILS |
|     | HPQF30075      | 3/4"      | 20  | 22-5/8" | 2-3/8" | 1.5        | 58          | 9      |        |
|     | HPQF30100      | 1"        | 25  | 22-5/8" | 2-1/2" | 2.1        | 63          | 12     |        |
|     | HPQF30125      | 1-1/4"    | 32  | 22-5/8" | 3"     | 3.3        | 52          | 13     |        |
|     | HPQF30150      | 1-1/2"    | 38  | 23-5/8" | 3-1/2" | 4.3        | 82          | 15     |        |
|     | HPQF30200      | 2"        | 50  | 23-5/8" | 4''    | 6.3        | 117         | 20     |        |
|     | HPQF30250      | 2-1/2"    | 65  | 23-5/8" | 5"     | 8.8        | 132         | 31     |        |
|     | HPQF30300      | 3"        | 80  | 26"     | 5-1/2" | 13.1       | 161         | 36     |        |
|     | HPQF30400      | 4"        | 100 | 26"     | 6-5/8" | 20.8       | 341         | 49     |        |

#### MATERIAL

BELLOWS MULTI - PLY SS T304 OTHER PARTS CARBON STEEL

| CUSTOMER: |
|-----------|
| PROJECT:  |
| ENGINEER: |

2323 W. HUBBARD ST. CHICAGO, IL 60612 TEL: 312-738-3800 FAX: 312-738-0415 WWW.METRAFLEX.COM