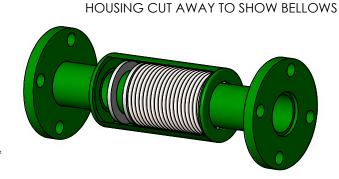

#### MATERIAL

BELLOWS MULTI - PLY SS T304 OTHER PARTS CARBON STEEL

| CUSTOMER: |
|-----------|
| PROJECT:  |
| ENGINEER: |

2323 W. HUBBARD ST. CHICAGO, IL 60612 TEL: 312-738-3800 FAX: 312-738-0415 WWW.METRAFLEX.COM