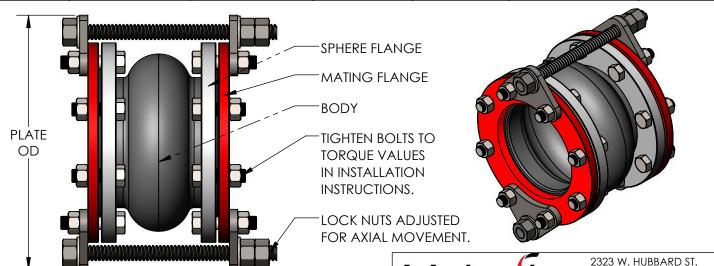

#### NOTES:

WWW.METRAFLEX.COM FOR INSTALLATION INSTRUCTIONS.
JOINT MUST BE INSTALLED AT ITS NEUTRAL LENGTH.
BOLTS MUST BE PROPERLY TORQUED.
NOT SUITABLE FOR STEAM OR VACUUM APPLICATIONS.
IF CONNECTING PIPE IS NOT ANCHORED AND GUIDED,