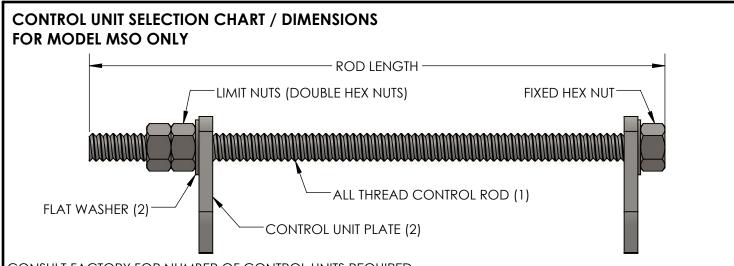

------------------|--------|-------------------------------------------------------------|
| Metrotex CHICAGO, IL 60612 TEL: 312-738-3800 FAX: 312-738-0415                                         | REV.                |        | DATE                                                        |
|                                                                                                        | Met<br>for pipes in | raflex | CHICAGO, IL 60612<br>TEL: 312-738-3800<br>FAX: 312-738-0415 |

## METRASPHERE MODEL MSOBB

BUTYL EXPANSION JOINT, TAPPED BOLT HOLES

DRAWN BY: **DKISH**DATE: 1/19/2017

| APPROVED: <b>JC</b> | 3            | DATE: <b>1/23/2017</b> |  |
|---------------------|--------------|------------------------|--|
| scale:<br>N/A       | DRAWING NUMB | BER:<br>MSOBB-1        |  |



CONSULT FACTORY FOR NUMBER OF CONTROL UNITS REQUIRED

| OO1100E1171 | CONTROL IN TOTAL TOTAL OF CONTROL OF THE REGULES |               |              |            |                 |          |  |  |  |
|-------------|--------------------------------------------------|---------------|--------------|------------|-----------------|----------|--|--|--|
| PIPE SIZE   | ROD TYPE                                         | ROD THICKNESS | ROD LENGTH   | PLATE TYPE | PLATE THICKNESS | PLATE OD |  |  |  |
| 1"          | GUSRD058X120                                     | 5/8"          | 12"          | GUSPLT01   | 3/8"            | 8-3/8"   |  |  |  |
| 1-1/4"      | GUSRD058X120                                     | 5/8"          | 12"          | GUSPLT01   | 3/8"            | 8-3/4"   |  |  |  |