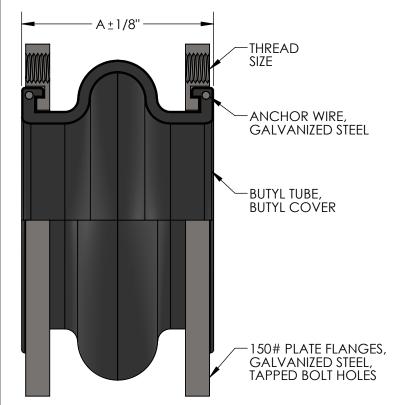

# MODEL MSOBB, STYLE "O" METRASPHERE BUTYL EXPANSION JOINT, TAPPED BOLT HOLES

MAXIMUM WORKING TEMPERATURE 230°F