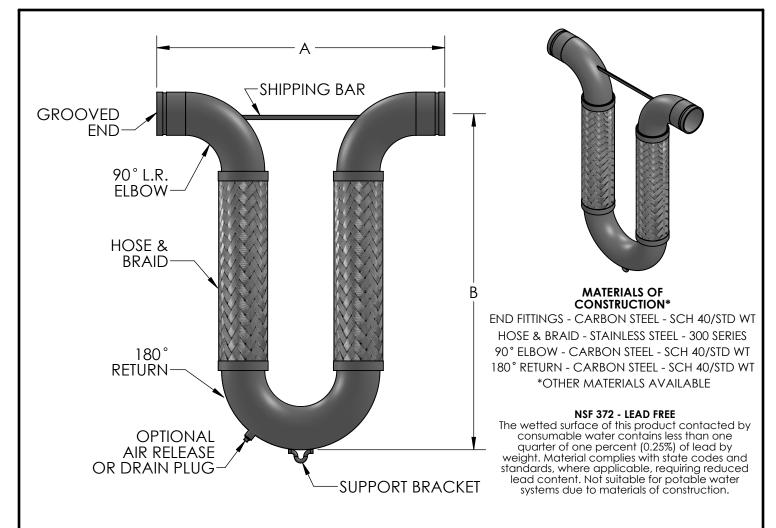

NOTE: METRALOOPS 2" AND LARGER INSTALLED IN ANY ORIENTATION OTHER THAN HANGING DOWN MUST HAVE THE 180° RETURN SUPPORTED. (SEE INSTALLATION INSTRUCTIONS.)

## CONTACT FACTORY FOR ADDITIONAL SIZES AND MOVEMENTS. ALL DIMENSIONS IN INCHES.

| QTY | SIZE | MODEL    | MVMT    | Α  | В      | PSI* | WT (LBS) | SPRING FORCE** | PROJECT INFO |
|-----|------|----------|---------|----|--------|------|----------|----------------|--------------|
|     | 2    | MLG30200 | +/- 1.5 | 18 | 17.375 | 500  | 15       | 78             |              |
|     | 2.5  | MLG30250 | +/- 1.5 | 21 | 21     | 387  | 23       | 83             |              |
|     | 3    | MLG30300 | +/- 1.5 | 24 | 23.375 | 288  | 39       | 90             |              |
|     | 4    | MLG30400 | +/- 1.5 | 30 | 28     | 232  | 54       | 120            |              |
|     | 5    | MLG30500 | +/- 1.5 | 36 | 32.25  | 191  | 89       | 186            |              |
|     | 6    | MLG30600 | +/- 1.5 | 42 | 36.75  | 165  | 135      | 202            |              |
|     | 8    | MLG30800 | +/- 1.5 | 56 | 44.5   | 212  | 264      | 260            |              |
|     | 10   | MLG31000 | +/- 1.5 | 68 | 53.25  | 175  | 430      | 283            |              |
|     | 12   | MLG31200 | +/- 1.5 | 80 | 61.75  | 160  | 592      | 390            |              |

\*Working pressure listed is the rating at 70° F. Contact factory for other pressure ratings at other temperatures and for steam applications.

\*\*Spring force: The total force (Lbs) required to move the Metraloop its full rated movement for 150 PSI @ 70°F.

| CUSTOMER: |  |
|-----------|--|
| PROJECT:  |  |
| ENGINEER: |  |

| REV.          | 1             | SUPPORT BRAC | KET CHANGE DATE 2/5/2015                                                                                |
|---------------|---------------|--------------|---------------------------------------------------------------------------------------------------------|
| M<br>for pipe | es in         | ra le        | 2323 W. HUBBARD ST.<br>CHICAGO, IL 60612<br>TEL: 312-738-3800<br>FAX: 312-738-0415<br>WWW.METRAFLEX.COM |
|               |               | <b>METR</b>  | ALOOP®                                                                                                  |
| GR            | 00            | VED ENDS,    | +/- 1.5" MOVEMENT                                                                                       |
| DRAWN B       | Y: <b>D</b> I | KISH         | DATE: <b>10/29/2014</b>                                                                                 |
| APPROVE       | D: <b>J(</b>  | 3            | DATE: <b>10/29/2014</b>                                                                                 |
| SCALE:        |               | DRAWING NUM  |                                                                                                         |
| NC            | <u> DNE</u>   |              | MLG3-REV1                                                                                               |