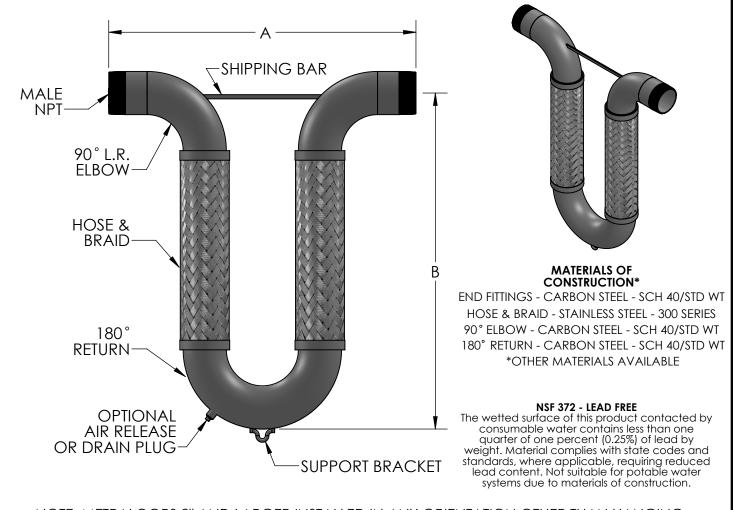

NOTE: METRALOOPS 2" AND LARGER INSTALLED IN ANY ORIENTATION OTHER THAN HANGING DOWN <u>MUST</u> HAVE THE 180° RETURN SUPPORTED. (SEE INSTALLATION INSTRUCTIONS.)

## CONTACT FACTORY FOR ADDITIONAL SIZES AND MOVEMENTS. ALL DIMENSIONS IN INCHES.

| QTY | SIZE | MODEL    | MVMT  | Α     | В      | PSI* | WT (LBS) | SPRING FORCE** | PROJECT INFO |
|-----|------|----------|-------|-------|--------|------|----------|----------------|--------------|
|     | 0.5  | MLT80050 | +/- 4 | 15    | 15.625 | 1075 | 5.5      | 45             |              |
|     | 0.75 | MLT80075 | +/- 4 | 16    | 17.875 | 792  | 5.5      | 47             |              |
|     | 1    | MLT80100 | +/- 4 | 16    | 18.625 | 571  | 8        | 53             |              |
|     | 1.25 | MLT80125 | +/- 4 | 16.75 | 20     | 531  | 10       | 66             |              |
|     | 1.5  | MLT80150 | +/- 4 | 17.5  | 21.25  | 472  | 14.5     | 70             |              |
|     | 2    | MLT80200 | +/- 4 | 20    | 24.5   | 500  | 18       | 78             |              |
|     | 2.5  | MLT80250 | +/- 4 | 21.5  | 28.25  | 387  | 29       | 83             |              |
|     | 3    | MLT80300 | +/- 4 | 26    | 30     | 288  | 43       | 90             |              |
|     | 4    | MLT80400 | +/- 4 | 32    | 35.375 | 232  | 59       | 120            |              |

\*Working pressure listed is the rating at 70° F. Contact factory for other pressure ratings at other temperatures and for steam applications.

\*\*Spring force: The total force (Lbs) required to move the Metraloop its full rated movement for 150 PSI @ 70°F.

## **METRALOOP®**

THREAD ENDS, +/- 4" MOVEMENT

DRAWN BY: **DKISH**APPROVED: **JC**SCALE: DRAWING NUMBER:

E: DRAWING NUMBER:
NONE MLT8-REV2