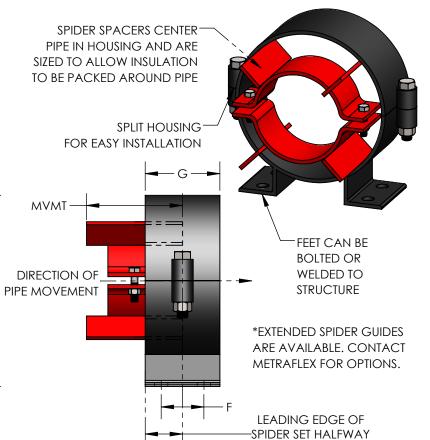

## **GUIDE HARDWARE**

MATERIAL: CARBON STEEL FINISH: ONE COAT OF PAINT MODELS 23-28 HAVE 2 BOLTS MODELS 29-36 HAVE 4 BOLTS

FOR COPPER TUBE CLAMPS USE MODEL PGIVC

INTO HOUSING

PROVIDES LATERAL STABILITY TO THE PIPE TO PREVENT "BOWING".
GUIDES ARE NOT DESIGNED TO SUPPORT THE WEIGHT OF THE PIPE.

| QTY | SIZE   | INS | MODEL      | Α       | В            | С       | D       | Е      | F      | G   | MVMT | WEIGHT  |
|-----|--------|-----|------------|---------|--------------|---------|---------|--------|--------|-----|------|---------|
|     | 1/2"   | 1"  | PGIV230050 | 3-1/2"  | 5-7/8"       | 6-1/8"  | 4-1/8"  | 5/8"   | 1-3/4" | 3"  | 4"   | 7 LBS   |
|     | 3/4"   | 1"  | PGIV230075 | 3-1/2"  | 5-7/8"       | 6-1/8"  | 4-1/8"  | 5/8"   | 1-3/4" | 3"  | 4"   | 7 LBS   |
|     | 1"     | 1"  | PGIV230100 | 3-1/2"  | 5-7/8"       | 6-1/8"  | 4-1/8"  | 5/8"   | 1-3/4" | 3"  | 4''  | 7 LBS   |
|     | 1-1/4" | 1"  | PGIV230125 | 3-1/2"  | 5-7/8"       | 6-1/8"  | 4-1/8"  | 5/8"   | 1-3/4" | 3"  | 4''  | 7 LBS   |
|     | 1-1/2" | 1"  | PGIV240150 | 4"      | 6-3/4"       | 7-1/8"  | 4-3/8"  | 5/8"   | 1-3/4" | 3"  | 4''  | 8 LBS   |
|     | 2"     | 1"  | PGIV240200 | 4''     | 6-3/4"       | 7-1/8"  | 4-3/8"  | 5/8"   | 1-3/4" | 3"  | 4"   | 8 LBS   |
|     | 2-1/2" | 1"  | PGIV250250 | 4-3/8"  | 7-5/8"       | 8-1/8"  | 5-1/8"  | 5/8"   | 1-3/4" | 3"  | 4''  | 9 LBS   |
|     | 3"     | 1"  | PGIV250300 | 4-3/8"  | 7-5/8"       | 8-1/8"  | 5-1/8"  | 5/8"   | 1-3/4" | 3"  | 4"   | 9 LBS   |
|     | 4''    | 1"  | PGIV260400 | 5-1/4"  | 9-1/4"       | 10-1/8" | 6-1/8"  | 5/8"   | 1-3/4" | 3"  | 4"   | 11 LBS  |
|     | 5''    | 1"  | PGIV270500 | 6-1/4"  | 11-5/8"      | 12-1/8" | 7''     | 5/8"   | 2-3/4" | 4"  | 6"   | 17 LBS  |
|     | 6''    | 1"  | PGIV270600 | 6-1/4"  | 11-5/8"      | 12-1/8" | 7''     | 5/8"   | 2-3/4" | 4'' | 6"   | 17 LBS  |
|     | 8''    | 1"  | PGIV280800 | 7''     | 13-3/8"      | 14-1/8" | 8-1/4"  | 5/8"   | 2-3/4" | 4'' | 6"   | 20 LBS  |
|     | 10"    | 1"  | PGIV301000 | 8-7/8"  | 1 <i>7</i> " | 18-1/8" | 10-7/8" | 3/4"   | 4''    | 6"  | 8"   | 48 LBS  |
|     | 12"    | 1"  | PGIV311200 | 9-3/4"  | 18-3/4"      | 20-1/8" | 11-7/8" | 3/4"   | 4''    | 6"  | 8"   | 54 LBS  |
|     | 14"    | 1"  | PGIV321400 | 10-7/8" | 21"          | 22-1/8" | 11-3/4" | 3/4"   | 4''    | 6"  | 8"   | 61 LBS  |
|     | 16"    | 1"  | PGIV331600 | 12-1/8" | 23-1/8"      | 24-1/8" | 14-1/2" | 7/8"   | 6"     | 8"  | 8"   | 89 LBS  |
|     | 18"    | 1"  | PGIV341800 | 13"     | 25"          | 26-1/8" | 15-1/2" | 7/8"   | 6"     | 8"  | 8"   | 102 LBS |
|     | 20"    | 1"  | PGIV352000 | 14-3/4" | 27-3/4"      | 28-1/8" | 17-1/8" | 1-1/8" | 6"     | 8"  | 12"  | 110 LBS |
|     | 24"    | 1"  | PGIV362400 | 16-1/2" | 31-1/2"      | 32-1/8" | 19-1/4" | 1-1/8" | 6"     | 8"  | 12"  | 150 LBS |