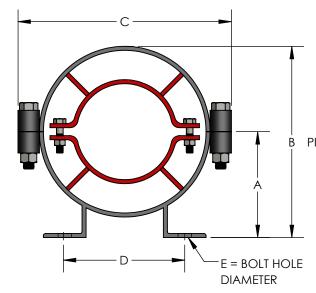

## **GUIDE HARDWARE**

MATERIAL: CARBON STEEL FINISH: ONE COAT OF PAINT MODELS 23-28 HAVE 2 BOLTS MODELS 29-36 HAVE 4 BOLTS

FOR COPPER TUBE CLAMPS USE MODEL PGIVC

INTO HOUSING

PROVIDES LATERAL STABILITY TO THE PIPE TO PREVENT "BOWING".
GUIDES ARE NOT DESIGNED TO SUPPORT THE WEIGHT OF THE PIPE.

| QTY | SIZE   | INS | MODEL      | Α       | В            | С       | D       | Е      | F      | G   | MVMT | WEIGHT  |
|-----|--------|-----|------------|---------|--------------|---------|---------|--------|--------|-----|------|---------|
|     | 1/2"   | 1"  | PGIV230050 | 3-1/2"  | 5-7/8"       | 6-1/8"  | 4-1/8"  | 5/8"   | 1-3/4" | 3"  | 4"   | 7 LBS   |
|     | 3/4"   | 1"  | PGIV230075 | 3-1/2"  | 5-7/8"       | 6-1/8"  | 4-1/8"  | 5/8"   | 1-3/4" | 3"  | 4"   | 7 LBS   |
|     | 1"     | 1"  | PGIV230100 | 3-1/2"  | 5-7/8"       | 6-1/8"  | 4-1/8"  | 5/8"   | 1-3/4" | 3"  | 4''  | 7 LBS   |
|     | 1-1/4" | 1"  | PGIV230125 | 3-1/2"  | 5-7/8"       | 6-1/8"  | 4-1/8"  | 5/8"   | 1-3/4" | 3"  | 4''  | 7 LBS   |
|     | 1-1/2" | 1"  | PGIV240150 | 4"      | 6-3/4"       | 7-1/8"  | 4-3/8"  | 5/8"   | 1-3/4" | 3"  | 4''  | 8 LBS   |
|     | 2"     | 1"  | PGIV240200 | 4''     | 6-3/4"       | 7-1/8"  | 4-3/8"  | 5/8"   | 1-3/4" | 3"  | 4"   | 8 LBS   |
|     | 2-1/2" | 1"  | PGIV250250 | 4-3/8"  | 7-5/8"       | 8-1/8"  | 5-1/8"  | 5/8"   | 1-3/4" | 3"  | 4''  | 9 LBS   |
|     | 3"     | 1"  | PGIV250300 | 4-3/8"  | 7-5/8"       | 8-1/8"  | 5-1/8"  | 5/8"   | 1-3/4" | 3"  | 4"   | 9 LBS   |
|     | 4''    | 1"  | PGIV260400 | 5-1/4"  | 9-1/4"       | 10-1/8" | 6-1/8"  | 5/8"   | 1-3/4" | 3"  | 4"   | 11 LBS  |
|     | 5''    | 1"  | PGIV270500 | 6-1/4"  | 11-5/8"      | 12-1/8" | 7''     | 5/8"   | 2-3/4" | 4"  | 6"   | 17 LBS  |
|     | 6''    | 1"  | PGIV270600 | 6-1/4"  | 11-5/8"      | 12-1/8" | 7''     | 5/8"   | 2-3/4" | 4'' | 6"   | 17 LBS  |
|     | 8''    | 1"  | PGIV280800 | 7''     | 13-3/8"      | 14-1/8" | 8-1/4"  | 5/8"   | 2-3/4" | 4'' | 6"   | 20 LBS  |
|     | 10"    | 1"  | PGIV301000 | 8-7/8"  | 1 <i>7</i> " | 18-1/8" | 10-7/8" | 3/4"   | 4''    | 6"  | 8"   | 48 LBS  |
|     | 12"    | 1"  | PGIV311200 | 9-3/4"  | 18-3/4"      | 20-1/8" | 11-7/8" | 3/4"   | 4''    | 6"  | 8"   | 54 LBS  |
|     | 14"    | 1"  | PGIV321400 | 10-7/8" | 21"          | 22-1/8" | 11-3/4" | 3/4"   | 4''    | 6"  | 8"   | 61 LBS  |
|     | 16"    | 1"  | PGIV331600 | 12-1/8" | 23-1/8"      | 24-1/8" | 14-1/2" | 7/8"   | 6"     | 8"  | 8"   | 89 LBS  |
|     | 18"    | 1"  | PGIV341800 | 13"     | 25"          | 26-1/8" | 15-1/2" | 7/8"   | 6"     | 8"  | 8"   | 102 LBS |
|     | 20"    | 1"  | PGIV352000 | 14-3/4" | 27-3/4"      | 28-1/8" | 17-1/8" | 1-1/8" | 6"     | 8"  | 12"  | 110 LBS |
|     | 24"    | 1"  | PGIV362400 | 16-1/2" | 31-1/2"      | 32-1/8" | 19-1/4" | 1-1/8" | 6"     | 8"  | 12"  | 150 LBS |