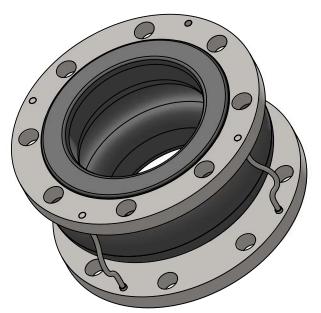

# CABLESPHERE, MODEL MSRCDPN NITRILE EXPANSION JOINT, DRILLED BOLT HOLES





### MAXIMUM OPERATING CONDITIONS

| TEMPERATURE | PRESSURE (PSI) |  |  |  |  |
|-------------|----------------|--|--|--|--|
| 170°        | 225            |  |  |  |  |
| 180°        | 200            |  |  |  |  |
| 190°        | 175            |  |  |  |  |
| 200°        | 150            |  |  |  |  |
| 210°        | 125            |  |  |  |  |
| 220°        | 100            |  |  |  |  |
| 230°        | 75             |  |  |  |  |

MAXIMUM WORKING TEMPERATURE 230°F

#### NOTES:

WWW.METRAFLEX.COM FOR INSTALLATION INSTRUCTIONS.
JOINT MUST BE INSTALLED AT ITS NEUTRAL LENGTH.
BOLTS MUST BE PROPERLY TORQUED.
NOT SUITABLE FOR STEAM OR VACUUM APPLICATIONS.

| PART NUMBER | PIPE<br>INCH                                                                                    | SIZE