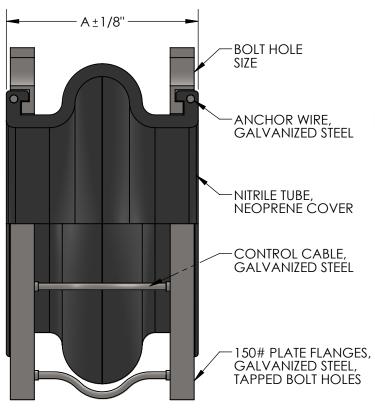

# CABLESPHERE, MODEL MSRCDPN NITRILE EXPANSION JOINT, DRILLED BOLT HOLES





### MAXIMUM OPERATING CONDITIONS

| TEMPERATURE | PRESSURE (PSI) |  |  |  |  |
|-------------|----------------|--|--|--|--|
| 170°        | 225            |  |  |  |  |
| 180°        | 200            |  |  |  |  |
| 190°        | 175            |  |  |  |  |
| 200°        | 150            |  |  |  |  |
| 210°        | 125            |  |  |  |  |
| 220°        | 100            |  |  |  |  |
| 230°        | 75             |  |  |  |  |

MAXIMUM WORKING TEMPERATURE 230°F

#### NOTES:

WWW.METRAFLEX.COM FOR INSTALLATION INSTRUCTIONS.
JOINT MUST BE INSTALLED AT ITS NEUTRAL LENGTH.
BOLTS MUST BE PROPERLY TORQUED.
NOT SUITABLE FOR STEAM OR VACUUM APPLICATIONS.

| PART NUMBER | PIPE<br>INCH                                                                                    | SIZE