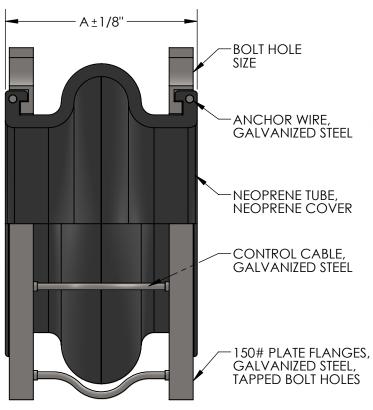

# CABLESPHERE, MODEL MSRCDNN NEOPRENE EXPANSION JOINT, DRILLED BOLT HOLES

### MAXIMUM OPERATING CONDITIONS

| TEMPERATURE | PRESSURE (PSI) |
|-------------|----------------|
| 170°        | 225            |
| 180°        | 200            |
| 190°        | 175            |
| 200°        | 150            |
| 210°        | 125            |
| 220°        | 100            |
| 230°        | 75             |

MAXIMUM WORKING TEMPERATURE 230°F