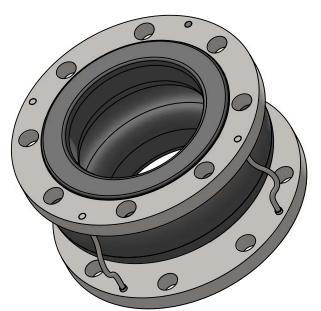

# CABLESPHERE, MODEL MSRCDNN NEOPRENE EXPANSION JOINT, DRILLED BOLT HOLES





### MAXIMUM OPERATING CONDITIONS

| TEMPERATURE | PRESSURE (PSI) |
|-------------|----------------|
| 170°        | 225            |
| 180°        | 200            |
| 190°        | 175            |
| 200°        | 150            |
| 210°        | 125            |
| 220°        | 100            |
| 230°        | 75             |

MAXIMUM WORKING TEMPERATURE 230°F

#### NOTES:

WWW.METRAFLEX.COM FOR INSTALLATION INSTRUCTIONS.
JOINT MUST BE INSTALLED AT ITS NEUTRAL LENGTH.
BOLTS MUST BE PROPERLY TORQUED.
NOT SUITABLE FOR STEAM OR VACUUM APPLICATIONS.

| PART NUMBER | PIPE<br>INCH                                                                                    | SIZE