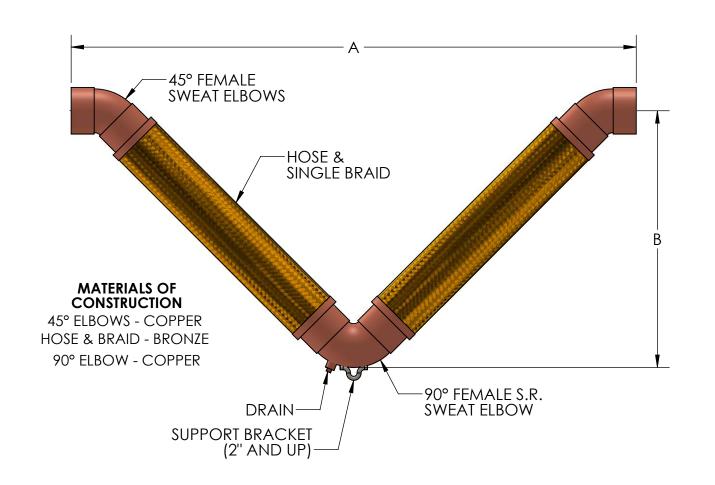

NOTE: V-LOOPS 2" AND LARGER INSTALLED IN ANY ORIENTATION OTHER THAN HANGING DOWN <u>MUST</u> HAVE THE 180° RETURN SUPPORTED. (SEE INSTALLATION INSTRUCTIONS.)

## CONTACT FACTORY FOR ADDITIONAL SIZES AND MOVEMENTS. ALL DIMENSIONS IN INCHES.

| QTY | SIZE         | MODEL    | MOVEMENT | Α       | В       | PSI @ 70° F | WT (LBS) | PROJECT INFO |
|-----|--------------|----------|----------|---------|---------|-------------|----------|--------------|
|     | 0.5" (15mm)  | VLS60050 | +/- 3"   | 17.375" | 8.125"  | 706         | 3        |              |
|     | 0.75" (20mm) | VLS60075 | +/- 3"   | 20.25"  | 9.25"   | 577         | 4        |              |
|     | 1" (25mm)    | VLS60100 | +/- 3"   | 23.5"   | 10.625" | 470         | 5        |              |
|     | 1.25" (32mm) | VLS60125 | +/- 3"   | 26.25"  | 12"     | 361         | 7        |              |
|     | 1.5" (40mm)  | VLS60150 | +/- 3"   | 28.125" | 12.75"  | 329         | 9        |              |
|     | 2" (50mm)    | VLS60200 | +/- 3"   | 31.25"  | 14.125" | 317         | 13       |              |
|     | 2.5" (65mm)  | VLS60250 | +/- 3"   | 35.875" | 16.125" | 272         | 16       |              |
|     | 3" (80mm)    | VLS60300 | +/- 3"   | 38.125" | 17.25"  | 201         | 19       |              |
|     | 4" (100mm)   | VLS60400 | +/- 3"   | 43.375" | 19.25"  | 142         | 23       |              |

## **NSF 372 - LEAD FREE**

The wetted surface of this product contacted by consumable water contains less than one quarter of one percent (0.25%) of lead by weight. Material complies with state codes and standards, where applicable, requiring reduced lead content.