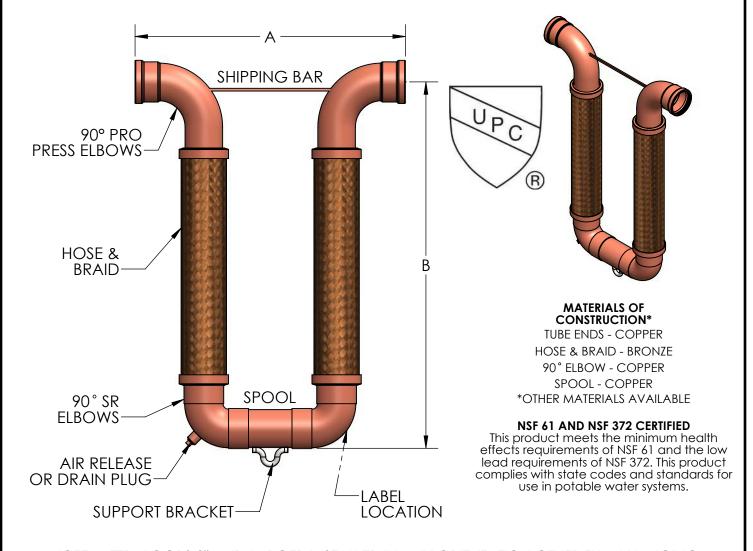

NOTE: METRALOOPS 2" AND LARGER INSTALLED IN ANY ORIENTATION OTHER THAN HANGING DOWN <u>MUST</u> HAVE THE 180° RETURN SUPPORTED. (SEE INSTALLATION INSTRUCTIONS.)

## CONTACT FACTORY FOR ADDITIONAL SIZES AND MOVEMENTS. ALL DIMENSIONS IN INCHES.

| QTY | SIZE   | MODEL      | MVMT        | Α       | В       | PSI* | WT (LBS) | SPRING FORCE** | PROJECT INFO |
|-----|--------|------------|-------------|---------|---------|------|----------|----------------|--------------|
|     | 2-1/2" | MLSPF80250 | <u>+</u> 4" | 20-3/8" | 28-1/2" | 200  | 18       | 83             |              |
|     | 3"     | MLSPF80300 | ±4''        | 22-1/2" | 33-1/2" | 200  | 24       | 90             |              |
|     | 4"     | MLSPF80400 | ±4''        | 26-3/4" | 40-1/8" | 140  | 31       | 120            |              |

<sup>\*</sup>Working pressure listed is the rating at 250° F.

| CUSTOMER: |
|-----------|
| PROJECT:  |
| ENGINEER: |

| REV.                         | 2         | NSF NOTE REVIS | ED DATE                                                                    | 4/16/2020             |  |  |  |  |
|------------------------------|-----------|----------------|----------------------------------------------------------------------------|-----------------------|--|--|--|--|
| Me<br>for pipes              | )<br>s in | rafle          | 2323 W. HUBE<br>CHICAGO, IL<br>TEL: 312-738-<br>FAX: 312-738-<br>WWW.METRA | 60612<br>3800<br>0415 |  |  |  |  |
| PRESS FIT METRALOOP®         |           |                |                                                                            |                       |  |  |  |  |
| PRO PRESS ENDS, ±4" MOVEMENT |           |                |                                                                            |                       |  |  |  |  |
|                              |           |                | D . TE 0 /30 /003                                                          |                       |  |  |  |  |
| DRAWN BY:                    | : DI      | KISH           | DATE: <b>2/10/2017</b>                                                     |                       |  |  |  |  |
| DRAWN BY:<br>APPROVED        |           |                | DATE: <b>2/10/2017</b><br>DATE: <b>2/10/2017</b>                           |                       |  |  |  |  |

MLSPF80250-400-2

N/A

<sup>3&</sup>quot; and 4" are double braided to meet pressure requirements.

<sup>\*\*</sup>Spring force: The total force (Lbs) required to move the Metraloop its full rated movement for 150 PSI @ 70°F.