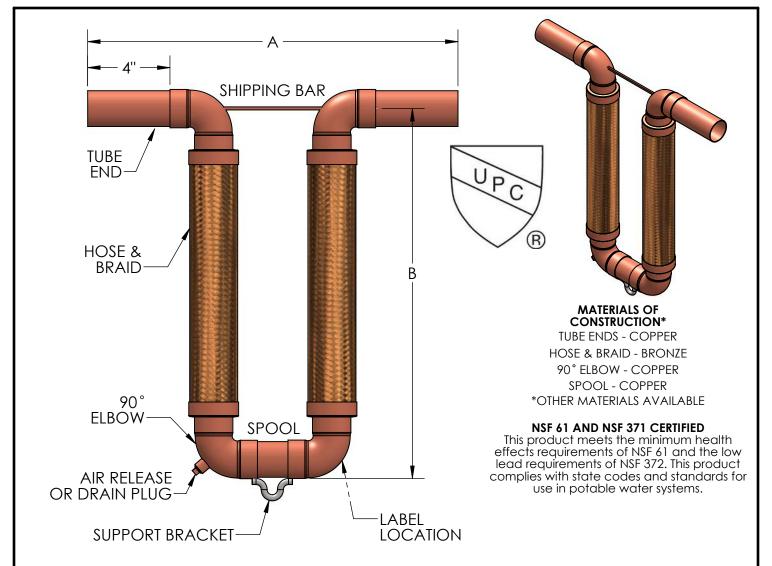

NOTE: METRALOOPS 2" AND LARGER INSTALLED IN ANY ORIENTATION OTHER THAN HANGING DOWN <u>MUST</u> HAVE THE 180° RETURN SUPPORTED. (SEE INSTALLATION INSTRUCTIONS.)

## CONTACT FACTORY FOR ADDITIONAL SIZES AND MOVEMENTS. ALL DIMENSIONS IN INCHES.

| QTY | SIZE   | MODEL      | MVMT        | Α       | В       | PSI* | WT (LBS) | SPRING FORCE** | PROJECT INFO |
|-----|--------|------------|-------------|---------|---------|------|----------|----------------|--------------|
|     | 2-1/2" | MLSPR80250 | <u>+</u> 4" | 25"     | 26-7/8" | 200  | 18       | 83             |              |
|     | 3"     | MLSPR80300 | ±4"         | 26-1/2" | 31-5/8" | 200  | 24       | 90             |              |
|     | 4"     | MLSPR80400 | ± 4''       | 30"     | 37-7/8" | 140  | 31       | 120            |              |

| CUSTOMER: |
|-----------|
| PROJECT:  |
| ENGINEER: |

| REV. 2                     | NSF NOTE REVISED | DATE 4/16/2020                                                                                          |  |  |  |  |  |  |
|----------------------------|------------------|---------------------------------------------------------------------------------------------------------|--|--|--|--|--|--|
| Met<br>for pipes in        |                  | 2323 W. HUBBARD ST.<br>CHICAGO, IL 60612<br>TEL: 312-738-3800<br>FAX: 312-738-0415<br>WWW.METRAFLEX.COM |  |  |  |  |  |  |
| PRESS READY METRALOOP®     |                  |                                                                                                         |  |  |  |  |  |  |
| TUBE ENDS, +/- 4" MOVEMENT |                  |                                                                                                         |  |  |  |  |  |  |
| DRAWN BY: <b>D</b> I       |                  | PATE: <b>2/10/2017</b>                                                                                  |  |  |  |  |  |  |
| APPROVED: <b>J</b> (       | D                | PATE: <b>2/10/2017</b>                                                                                  |  |  |  |  |  |  |

SCALE: DRAWING NUMBER:

N/A MLSPR80250-400-2

<sup>\*</sup>Working pressure listed is the rating at 250° F. 3" and 4" are double braided to meet pressure requirements.

<sup>\*\*</sup>Spring force: The total force (Lbs) required to move the Metraloop its full rated movement for 150 PSI @ 70°F.