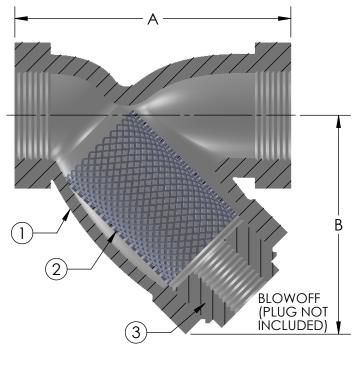

| ITEM | PART NAME | MATERIAL        |  |  |
|------|-----------|-----------------|--|--|
| 1    | BODY      | CAST IRON       |  |  |
| 2    | SCREEN    | STAINLESS STEEL |  |  |
| 3    | COVER     | CAST IRON       |  |  |

## **OPERATING TEMPERATURE & PRESSURE (NON SHOCK)**

| Steam           | 250 PSI at 400°F |
|-----------------|------------------|
| Water, Oil, Gas | 400 PSI at 150°F |

| Qty | Part<br>Number | Size I.D.<br>(in) | A (in) | B (in) | Blowoff<br>Size NPT | Weight<br>(Lbs) | Project Info |
|-----|----------------|-------------------|--------|--------|---------------------|-----------------|--------------|
|     | S0050          | 1/2               | 3      | 2-5/8  | 3/8                 | 2.00            |              |
|     | S0075          | 3/4               | 4      | 3-5/8  | 1/2                 | 3.00            |              |
|     | S0100          | 1                 | 5-1/8  | 4-1/2  | 3/4                 | 4.50            |              |
|     | S0125          | 1-1/4             | 5-1/8  | 4-3/4  | 3/4                 | 5.00            |              |
|     | SO150          | 1-1/2             | 5-3/4  | 4-7/8  | 1                   | 8.00            |              |
|     | S0200          | 2                 | 7-1/4  | 5-3/4  | 1-1/4               | 15.00           |              |
|     | S0250          | 2-1/2             | 8-7/8  | 6-7/8  | 1-1/4               | 25.00           |              |
|     | S0300          | 3                 | 10     | 7-1/2  | 1-1/2               | 39.00           |              |