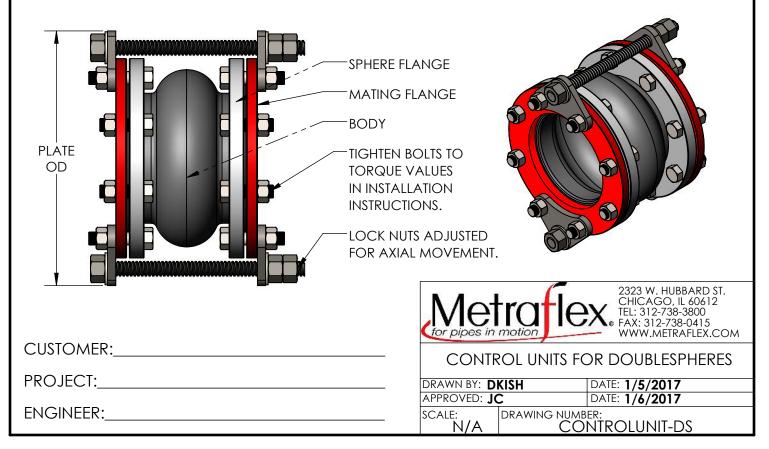

### NOTES:

WWW.METRAFLEX.COM FOR INSTALL INSTRUCTIONS. JOINT MUST BE INSTALLED AT ITS NEUTRAL LENGTH. BOLTS MUST BE PROPERLY TORQUED. NOT SUITABLE FOR STEAM OR VACUUM APPLICATIONS. IF CONNECTING PIPE IS NOT ANCHORED AND GUIDED, CONTROL UNITS MUST BE USED.

# CONTROL UNIT SELECTION CHART / DIMENSIONS FOR MODEL DS (DOUBLESPHERES) ONLY