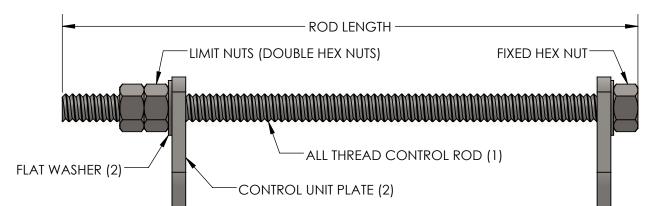

# CONTROL UNIT SELECTION CHART / DIMENSIONS FOR MODEL DS (DOUBLESPHERES) ONLY

## CONSULT FACTORY FOR NUMBER OF CONTROL UNITS REQUIRED

| ROD TYPE     | ROD THICKNESS                                                                                                                                                                | ROD LENGTH                                                                                                                                                                                                                                                                            | PLATE TYPE                                                                                                                                                                                                                                                                                                                                                                      | PLATE THICKNESS                                                                                                                                                                                                                                                                                                                                                                                                                  | PLATE OD                                                                                                                                                                                                                                                                                                                                                                                                                                                                                                        |
|--------------|------------------------------------------------------------------------------------------------------------------------------------------------------------------------------|---------------------------------------------------------------------------------------------------------------------------------------------------------------------------------------------------------------------------------------------------------------------------------------|---------------------------------------------------------------------------------------------------------------------------------------------------------------------------------------------------------------------------------------------------------------------------------------------------------------------------------------------------------------------------------|----------------------------------------------------------------------------------------------------------------------------------------------------------------------------------------------------------------------------------------------------------------------------------------------------------------------------------------------------------------------------------------------------------------------------------|-----------------------------------------------------------------------------------------------------------------------------------------------------------------------------------------------------------------------------------------------------------------------------------------------------------------------------------------------------------------------------------------------------------------------------------------------------------------------------------------------------------------|
| GUSRD058X140 | 5/8"                                                                                                                                                                         | 14"                                                                                                                                                                                                                                                                                   | GUSPLT0204                                                                                                                                                                                                                                                                                                                                                                      | 3/8"                                                                                                                                                                                                                                                                                                                                                                                                                             | 10-1/8"                                                                                                                                                                                                                                                                                                                                                                                                                                                                                                         |
| GUSRD058X140 | 5/8"                                                                                                                                                                         | 14"                                                                                                                                                                                                                                                                                   | GUSPLT2503                                                                                                                                                                                                                                                                                                                                                                      | 3/8"                                                                                                                                                                                                                                                                                                                                                                                                                             | 11-1/8"                                                                                                                                                                                                                                                                                                                                                                                                                                                                                                         |
| GUSRD058X140 | 5/8"                                                                                                                                                                         | 14"                                                                                                                                                                                                                                                                                   | GUSPLT2503                                                                                                                                                                                                                                                                                                                                                                      | 3/8"                                                                                                                                                                                                                                                                                                                                                                                                                             | 11-5/8"                                                                                                                                                                                                                                                                                                                                                                                                                                                                                                         |
| GUSRD058X160 | 5/8"                                                                                                                                                                         | 16"                                                                                                                                                                                                                                                                                   | GUSPLT0204                                                                                                                                                                                                                                                                                                                                                                      | 3/8"                                                                                                                                                                                                                                                                                                                                                                                                                             | 13-1/8"                                                                                                                                                                                                                                                                                                                                                                                                                                                                                                         |
| GUSRD058X160 | 5/8"                                                                                                                                                                         | 16"                                                                                                                                                                                                                                                                                   | GUSPLT0506                                                                                                                                                                                                                                                                                                                                                                      | 1/2"                                                                                                                                                                                                                                                                                                                                                                                                                             | 14-1/8"                                                                                                                                                                                                                                                                                                                                                                                                                                                                                                         |
| GUSRD058X160 | 5/8"                                                                                                                                                                         | 16"                                                                                                                                                                                                                                                                                   | GUSPLT0506                                                                                                                                                                                                                                                                                                                                                                      | 1/2"                                                                                                                                                                                                                                                                                                                                                                                                                             | 15-1/8"                                                                                                                                                                                                                                                                                                                                                                                                                                                                                                         |
| GUSRD100X210 | ]"                                                                                                                                                                           | 21"                                                                                                                                                                                                                                                                                   | GUSPLT0800                                                                                                                                                                                                                                                                                                                                                                      | 1/2"                                                                                                                                                                                                                                                                                                                                                                                                                             | 19-1/8"                                                                                                                                                                                                                                                                                                                                                                                                                                                                                                         |
| GUSRD100X250 | 1"                                                                                                                                                                           | 25''                                                                                                                                                                                                                                                                                  | GUSPLT1012                                                                                                                                                                                                                                                                                                                                                                      | 3/4"                                                                                                                                                                                                                                                                                                                                                                                                                             | 21-5/8"                                                                                                                                                                                                                                                                                                                                                                                                                                                                                                         |
| GUSRD100X250 | 1"                                                                                                                                                                           | 25"                                                                                                                                                                                                                                                                                   | GUSPLT1012                                                                                                                                                                                                                                                                                                                                                                      | 3/4"                                                                                                                                                                                                                                                                                                                                                                                                                             | 24-5/8"                                                                                                                                                                                                                                                                                                                                                                                                                                                                                                         |
| GUSRD100X250 | 1"                                                                                                                                                                           | 25''                                                                                                                                                                                                                                                                                  | GUSPLT1400                                                                                                                                                                                                                                                                                                                                                                      | 3/4"                                                                                                                                                                                                                                                                                                                                                                                                                             | 26-5/8"                                                                                                                                                                                                                                                                                                                                                                                                                                                                                                         |
| GUSRD125X295 | 1-1/4"                                                                                                                                                                       | 29-1/2"                                                                                                                                                                                                                                                                               | GUSPLT1600                                                                                                                                                                                                                                                                                                                                                                      | 3/4"                                                                                                                                                                                                                                                                                                                                                                                                                             | 30-1/8"                                                                                                                                                                                                                                                                                                                                                                                                                                                                                                         |
| GUSRD125X295 | 1-1/4"                                                                                                                                                                       | 29-1/2"                                                                                                                                                                                                                                                                               | GUSPLT1800                                                                                                                                                                                                                                                                                                                                                                      | 3/4"                                                                                                                                                                                                                                                                                                                                                                                                                             | 31-5/8"                                                                                                                                                                                                                                                                                                                                                                                                                                                                                                         |
| GUSRD125X295 | 1-1/4"                                                                                                                                                                       | 29-1/2"                                                                                                                                                                                                                                                                               | GUSPLT2000                                                                                                                                                                                                                                                                                                                                                                      | 3/4"                                                                                                                                                                                                                                                                                                                                                                                                                             | 34-1/8"                                                                                                                                                                                                                                                                                                                                                                                                                                                                                                         |
| GUSRD125X295 | 1-1/4"                                                                                                                                                                       | 29-1/2"                                                                                                                                                                                                                                                                               | GUSPLT2400                                                                                                                                                                                                                                                                                                                                                                      | 1"                                                                                                                                                                                                                                                                                                                                                                                                                               | 38-5/8"                                                                                                                                                                                                                                                                                                                                                                                                                                                                                                         |
|              | GUSRD058X140<br>GUSRD058X140<br>GUSRD058X160<br>GUSRD058X160<br>GUSRD058X160<br>GUSRD100X210<br>GUSRD100X250<br>GUSRD100X250<br>GUSRD100X250<br>GUSRD125X295<br>GUSRD125X295 | GUSRD058X140 5/8"   GUSRD058X140 5/8"   GUSRD058X140 5/8"   GUSRD058X160 5/8"   GUSRD058X160 5/8"   GUSRD058X160 5/8"   GUSRD058X160 5/8"   GUSRD058X160 5/8"   GUSRD100X210 1"   GUSRD100X250 1"   GUSRD100X250 1"   GUSRD125X295 1-1/4"   GUSRD125X295 1-1/4"   GUSRD125X295 1-1/4" | GUSRD058X140 5/8" 14"   GUSRD058X140 5/8" 14"   GUSRD058X140 5/8" 14"   GUSRD058X160 5/8" 16"   GUSRD100X210 1" 21"   GUSRD100X250 1" 25"   GUSRD100X250 1" 25"   GUSRD100X250 1" 25"   GUSRD125X295 1-1/4" 29-1/2"   GUSRD125X295 1-1/4" 29-1/2"   GUSRD125X295 1-1/4" 29-1/2" | GUSRD058X1405/8"14"GUSPLT0204GUSRD058X1405/8"14"GUSPLT2503GUSRD058X1405/8"14"GUSPLT2503GUSRD058X1605/8"16"GUSPLT0204GUSRD058X1605/8"16"GUSPLT0506GUSRD058X1605/8"16"GUSPLT0506GUSRD058X1605/8"16"GUSPLT0506GUSRD100X2101"21"GUSPLT0800GUSRD100X2501"25"GUSPLT1012GUSRD100X2501"25"GUSPLT1012GUSRD100X2501"25"GUSPLT1400GUSRD125X2951-1/4"29-1/2"GUSPLT1600GUSRD125X2951-1/4"29-1/2"GUSPLT1800GUSRD125X2951-1/4"29-1/2"GUSPLT2000 | GUSRD058X1405/8"14"GUSPLT02043/8"GUSRD058X1405/8"14"GUSPLT25033/8"GUSRD058X1405/8"14"GUSPLT25033/8"GUSRD058X1605/8"16"GUSPLT02043/8"GUSRD058X1605/8"16"GUSPLT05061/2"GUSRD058X1605/8"16"GUSPLT05061/2"GUSRD058X1605/8"16"GUSPLT05061/2"GUSRD100X2101"21"GUSPLT08001/2"GUSRD100X2501"25"GUSPLT10123/4"GUSRD100X2501"25"GUSPLT10123/4"GUSRD100X2501"25"GUSPLT10123/4"GUSRD100X2501"25"GUSPLT10123/4"GUSRD100X2501"25"GUSPLT14003/4"GUSRD125X2951-1/4"29-1/2"GUSPLT18003/4"GUSRD125X2951-1/4"29-1/2"GUSPLT18003/4" |