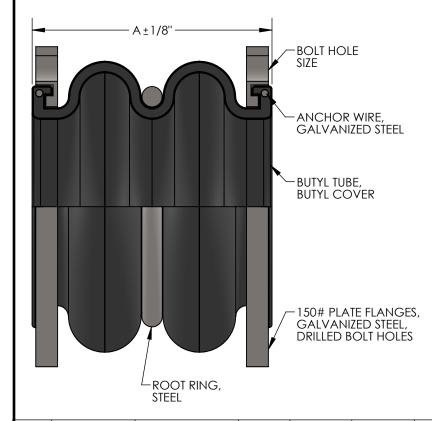

# MODEL DSBB, DOUBLESPHERE BUTYL EXPANSION JOINT, DRILLED BOLT HOLES

TO BE FURNISHED WITH CONTROL UNITS:

| QTY | PART<br>NUMBER | PIPE SIZE |     | _       | AXIAL   | AXIAL   | LATERAL |         | SPRING RATE | WEIGHT | BOLT HOLE |
|-----|----------------|-----------|-----|---------|---------|---------|---------|---------|-------------|--------|-----------|
|     |                | INCH      | MM  | - A     | COMP.   | EXT.    | OFFSET  | ANGULAR | (LBS/IN)    | (LBS)  | SIZE      |
|     | DSBB0125       | 1-1/4"    | 32  | 7"      | 2"      | 1-1/8"  | 1-3/4"  | 40°     | N/A         | 8      | 5/8"      |
|     | DSBB0150       | 1-1/2"    | 38  | 7''     | 2"      | 1-1/8"  | 1-3/4"  | 40°     | N/A         | 9      | 5/8"      |
|     | DSBB0200       | 2"        | 50  | 7"      | 2"      | 1-1/8"  | 1-3/4"  | 40°     | 160         | 10     | 3/4"      |
|     | DSBB0250       | 2-1/2"    | 65  | 7''     | 2"      | 1-1/8"  | 1-3/4"  | 40°     | 310         | 13     | 3/4"      |
|     | DSBB0300       | 3"        | 80  | 7"      | 2"      | 1-3/8"  | 1-3/4"  | 40°     | 320         | 14     | 3/4"      |
|     | DSBB0400       | 4"        | 100 | 9"      | 2"      | 1-3/8"  | 1-1/2"  | 35°     | 450         | 15     | 3/4"      |
|     | DSBB0500       | 5"        | 125 | 9"      | 2"      | 1-3/8"  | 1-1/2"  | 30°     | 360         | 24     | 7/8"      |
|     | DSBB0600       | 6"        | 150 | 9"      | 2"      | 1-3/8"  | 1-1/2"  | 30°     | 760         | 33     | 7/8"      |
|     | DSBB0800       | 8"        | 200 | 13"     | 2-3/8"  | 1-3/8"  | 1-3/8"  | 30°     | 1030        | 48     | 7/8"      |
|     | DSBB1000       | 10"       | 250 | 13"     | 2-3/8"  | 1-3/8"  | 1-3/8"  | 30°     | 680         | 65     | 1"        |
|     | DSBB1200       | 12"       | 300 | 13"     | 2-3/8"  | 1-3/8"  | 1-3/8"  | 20°     | 950         | 103    | 1"        |
|     | DSBB1400       | 14"       | 350 | 13-3/4" | 1-1/2"  | 1-1/8"  | 1-1/8"  | 20°     | N/A         | 128    | 1-1/8"    |
|     | DSBB1600       | 16"       | 400 | 13-3/4" | 1-1/2"  | 1-1/8"  | 1-1/8"  | 20°     | N/A         | 158    | 1-1/8"    |
|     | DSBB1800       | 18"       | 450 | 13-3/4" | 1-1/2"  | 1-1/8"  | 1-1/8"  | 20°     | N/A         | 180    | 1-1/4"    |
|     | DSBB2000       | 20''      | 500 | 13-3/4" | 1-1/2"  | 1-1/8"  | 1-1/8"  | 20°     | N/A         | 210    | 1-1/4"    |
|     | DSBB2400       | 24"       | 600 | 13-3/4" | 1-9/16" | 1-3/16" | 1-3/16" | 20°     | N/A         | 295    | 1-3/8"    |