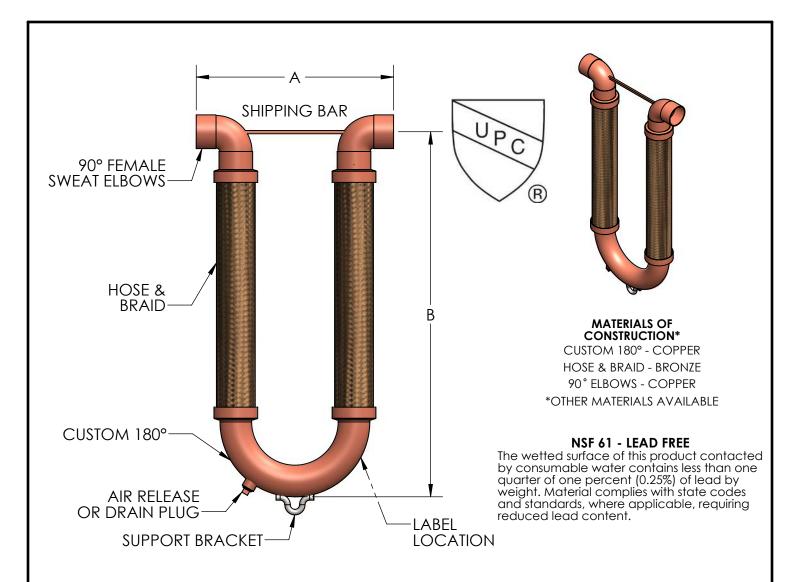

NOTE: METRALOOPS 2" AND LARGER INSTALLED IN ANY ORIENTATION OTHER THAN HANGING DOWN MUST HAVE THE 180° RETURN SUPPORTED. (SEE INSTALLATION INSTRUCTIONS.)

## CONTACT FACTORY FOR ADDITIONAL SIZES AND MOVEMENTS. ALL DIMENSIONS IN INCHES.

| QTY | SIZE   | MODEL       | MVMT         | Α       | В       | PSI* | WT (LBS) | SPRING FORCE** | PROJECT INFO |
|-----|--------|-------------|--------------|---------|---------|------|----------|----------------|--------------|
|     | 1/2"   | MLSUPC80050 | <u>+</u> 4"  | 7-3/4"  | 15-3/8" | 200  | 2.5      | 45             |              |
|     | 3/4"   | MLSUPC80075 | ±4''         | 9-1/2"  | 17-1/4" | 200  | 2.5      | 47             |              |
|     | 1"     | MLSUPC80100 | ±4''         | 10-1/4" | 19-1/4" | 200  | 3        | 53             |              |
|     | 1-1/4" | MLSUPC80125 | <u>±</u> 4'' | 11-1/8" | 21-3/8" | 200  | 4        | 66             |              |
|     | 1-1/2" | MLSUPC80150 | <u>+</u> 4"  | 11-5/8" | 22-1/2" | 200  | 4.5      | 70             |              |
|     | 2"     | MLSUPC80200 | ±4''         | 13-3/8" | 25-1/2" | 200  | 12       | 78             |              |

<sup>\*</sup>Working pressure listed is the rating at 250° F.

| CUSTOMER: |
|-----------|
| PROJECT:  |
| ENGINEER: |

| REV.                  | DATE                                                                                                    |
|-----------------------|---------------------------------------------------------------------------------------------------------|
| Met<br>for pipes in I | 2323 W. HUBBARD ST.<br>CHICAGO, IL 60612<br>TEL: 312-738-3800<br>FAX: 312-738-0415<br>WWW.METRAFLEX.COM |

## METRALOOP MODEL MLSUPC

SWEAT ENDS, ±4" MOVEMENT

DATE: 2/14/2017 DRAWN BY: **DKISH** APPROVED: **JC** DATE: 2/14/2017

SCALE: DRAWING NUMBER: N/A

MLSUPC80050-200

<sup>\*\*</sup>Spring force: The total force (Lbs) required to move the Metraloop its full rated movement for 150 PSI @ 70°F.