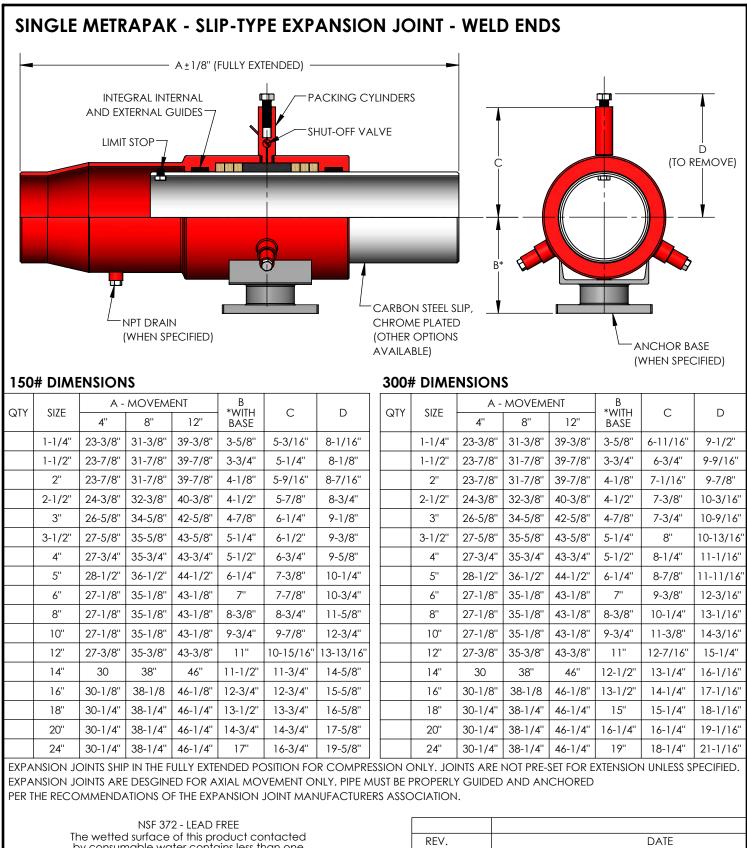

NSF 3/2 - LEAD FREE The wetted surface of this product contacted by consumable water contains less than one quarter of one percent (0.25%) of lead by weight. Material complies with state codes and standards, where applicable, requiring reduced lead content.