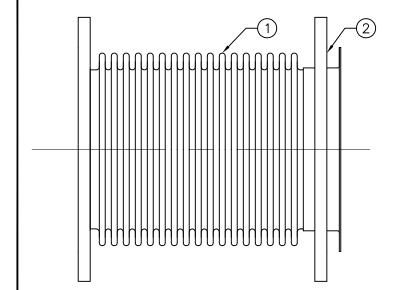

## EX30 EXHAUST PIPE EXPANSION JOINT, 150 LB. FIXED x FLOATING FLANGES

MAX. OPERATING 5 PSI, 1000°F

| MATERIALS |         |                 |  |  |  |
|-----------|---------|-----------------|--|--|--|
| 1         | BELLOWS | STAINLESS STEEL |  |  |  |
| 2         | FLANGE  | CARBON STEEL*   |  |  |  |

\* STAINLESS STEEL ENDS AVAILABLE, MAX OPERATING TEMP. IS 1200°F.

| QTY | PIPE<br>SIZE | ID    | OAL   | AXIAL<br>COMP. | LATERAL<br>OFFSET | AXIAL SPRING<br>RATE | LATERAL<br>SPRING RATE | WEIGHT |
|-----|--------------|-------|-------|----------------|-------------------|----------------------|------------------------|--------|
|     |              | (in)  | (in)  | (in)           | (in)              | (lb/in)              | (lb/in)                | (lb)   |
|     | 4            | 4.50  | 12.00 | 3              | 1                 | 46                   | 22                     | 17     |
|     | 5            | 5.56  | 12.00 | 3              | 1                 | 66                   | 47                     | 20     |
|     | 6            | 6.63  | 12.00 | 3              | 1                 | 82                   | 80                     | 23     |
|     | 8            | 8.63  | 12.00 | 3              | 1                 | 103                  | 165                    | 31     |
|     | 10           | 10.75 | 12.00 | 3              | 1                 | 103                  | 248                    | 39     |
|     | 12           | 12.75 | 12.00 | 3              | .875              | 121                  | 405                    | 55     |
|     | 14           | 14.00 | 12.00 | 3              | .750              | 132                  | 530                    | 66     |
|     | 16           | 16.00 | 12.00 | 3              | .625              | 150                  | 777                    | 77     |
|     | 18           | 18.00 | 12.00 | 3              | .500              | 168                  | 1092                   | 80     |
|     | 20           | 20.00 | 12.00 | 3              | .500              | 186                  | 1480                   | 93     |
|     | 22           | 22.00 | 12.00 | 3              | .500              | 204                  | 1952                   | 97     |
|     | 24           | 24.00 | 12.00 | 3              | .500              | 222                  | 2513                   | 124    |