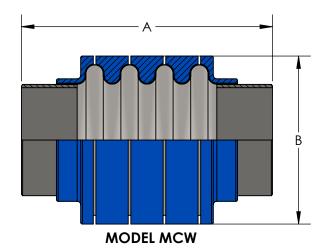

## MODEL MCDEA (F) OR (W)

### **MATERIALS OF CONSTRUCTION**

BELLOWS: 304 STAINLESS STEEL CONTROL RINGS: CAST IRON

FLANGES/WELD ENDS: CARBON STEEL

ALL JOINTS RATED FOR FULL VACUUM.

SIZES 2" - 36" AVAILABLE

MEETS MIL SPEC: MIL-E-17813C