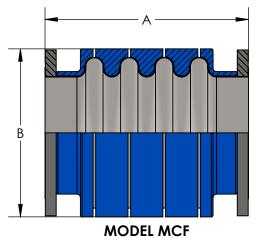

## MODEL MCDEA (F) OR (W)

### **MATERIALS OF CONSTRUCTION**

BELLOWS: 304 STAINLESS STEEL CONTROL RINGS: CAST IRON

FLANGES/WELD ENDS: CARBON STEEL

ALL JOINTS RATED FOR FULL VACUUM.

SIZES 2" - 36" AVAILABLE

MEETS MIL SPEC: MIL-E-17813C