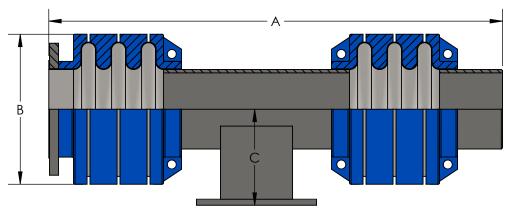

| QTY | PIPE<br>SIZE | MODEL | # OF<br>CORR. | END<br>FITTING | Α | В | С | AXIAL<br>COMP. | TIE<br>RODS<br>(Y/N) | COVER<br>(Y/N) | LINER<br>(Y/N) | NOTES |
|-----|--------------|-------|---------------|----------------|---|---|---|----------------|----------------------|----------------|----------------|-------|
|     |              |       |               |                |   |   |   |                |                      |                |                |       |
|     |              |       |               |                |   |   |   |                |                      |                |                |       |
|     |              |       |               |                |   |   |   |                |                      |                |                |       |
|     |              |       |               |                |   |   |   |                |                      |                |                |       |
|     |              |       |               |                |   |   |   |                |                      |                |                |       |
|     |              |       |               |                |   |   |   |                |                      |                |                |       |