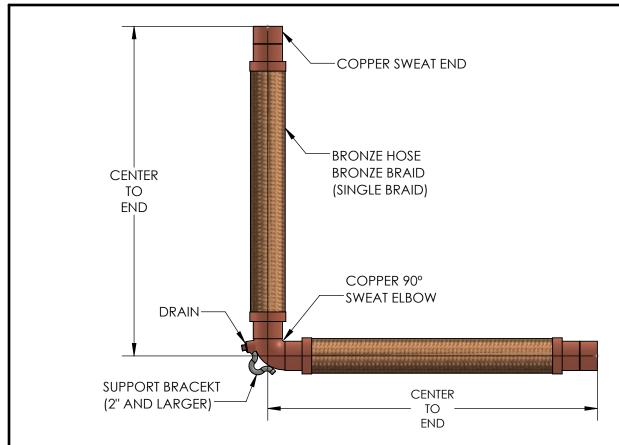

| QTY | PART NUMBER | PIPE SIZE  INCH MM |        | MOVEMENT | CENTER TO END | PRESSURE RATING* | SPRING FORCE |  |
|-----|-------------|--------------------|--------|----------|---------------|------------------|--------------|--|
|     |             |                    | 101101 |          |               |                  |              |  |
|     | DLS40050    | 1/2"               | 15     | ±2"      | 13"           | 706              | 45           |  |
|     | DLS40075    | 3/4"               | 20     | ±2"      | 14-1/2"       | 577              | 47           |  |
|     | DLS40100    | 1"                 | 25     | ±2"      | 1 <i>7</i> "  | 470              | 53           |  |
|     | DLS40125    | 1-1/4"             | 30     | ±2"      | 19"           | 361              | 66           |  |
|     | DLS40150    | 1-1/2"             | 40     | ±2"      | 20"           | 329              | 70           |  |
|     | DLS40200    | 2"                 | 50     | ±2"      | 22-1/2"       | 317              | 78           |  |
|     | DLS40250    | 2-1/2"             | 65     | ±2"      | 26"           | 272              | 83           |  |
|     | DLS40300    | 3"                 | 80     | ±2"      | 27-1/2"       | 201              | 90           |  |
|     | DLS40400    | 4''                | 100    | ±2"      | 30-1/2"       | 142              | 120          |  |

SWEAT END DOG LEG,  $\pm 2$ " MOVEMENT

| DRAWN BY: RI | DAHYA        | DATE: <b>11/20/2020</b> |  |  |
|--------------|--------------|-------------------------|--|--|
| APPROVED:    |              | DATE:                   |  |  |
| SCALE: N/A   | DRAWING NUMB | RAWING NUMBER: DL\$4    |  |  |