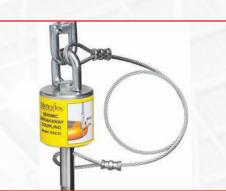

## THE SEISMIC BREAKAWAY HANGER

The ability to allow movement in all directions is key to seismic protection. The difficult part is being able to provide a hanger long enough to allow this extreme flexibility.

Metraflex has the perfect solution. Most pipes are run as tight to the ceiling as possible. The hanger will simply pull apart, allowing the full rated movement of the Loop. After an earthquake, the Loop is pushed back

into position, the hanger pin is re-inserted and ready if needed in the future. Find out more by contacting your local sales rep today.

SEISMIC BREAKAWAY HANGER

Multiple Breakaway Hangers are ideal for supporting long return bends on nested loops.

A cable tether is available for weight and flexibility support in large seismic loops.

Units can also be used with saddles to prevent long flexible legs on large loops from sagging.

www.metrafire.com/seismic-breakaway-hanger 1-855-347-3587