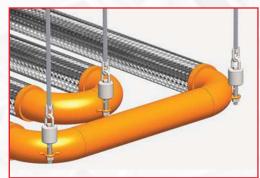

## THE SEISMIC BREAKAWAY HANGER

The ability to allow movement in all directions is key to seismic protection. The difficult part is being able to provide a hanger long enough to allow this extreme flexibility.

Metraflex has the perfect solution. Most pipes are run as tight to the ceiling as possible. The hanger will simply pull apart, allowing the full rated movement of the Loop. After an earthquake, the Loop is pushed back

into position, the hanger pin is re-inserted and ready if needed in the future. Find out more by contacting your local sales rep today.

SEISMIC BREAKAWAY HANGER

Multiple Breakaway Hangers are ideal for supporting long return bends on nested loops.