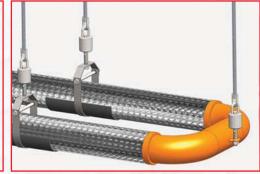

into position, the hanger pin is re-inserted and ready if needed in the future. Find out more by contacting your local sales rep today.

SEISMIC BREAKAWAY HANGER

Multiple Breakaway Hangers are ideal for supporting long return bends on nested loops.

A cable tether is available for weight and flexibility support in large seismic loops.

Units can also be used with saddles to prevent long flexible legs on large loops from sagging.

www.metrafire.com/seismic-breakaway-hanger 1-855-347-3587