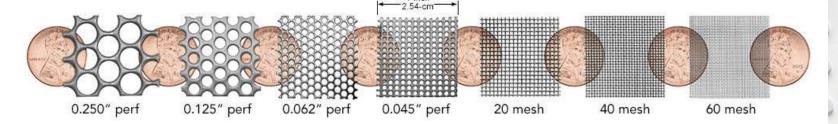

## LARGER SCREENS WITH MORE SURFACE AREA

Clogging/Blockage - When comparing competitors literature to the LPD be sure to compare square areas!

20% blockage of the LPD does not equal 20% of our competitors square area.