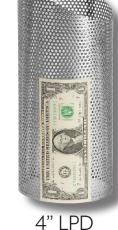

## THE COMPETITION DOES NOT MEASURE UP!

## LARGER SCREENS WITH MORE SURFACE AREA

Clogging/Blockage - When comparing competitors literature to the LPD be sure to compare square areas!

20% blockage of the LPD does not equal 20% of our competitors square area.