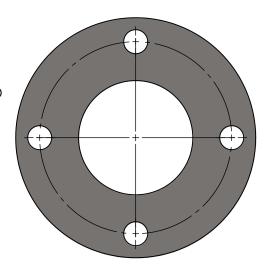

## 150# CARBON STEEL SLIP-ON PLATE FLANGES

MATERIAL: ASTM A36

ALL SURFACES TO BE MACHINED (ID, OD, AND BOTH FACES) AND COATED WITH A RUST PROHIBITIVE.

| QTY | SIZE   | THICKNESS | ID     | OD      | ВС           | BOLT HOLES |          | WEIGHT |
|-----|--------|-----------|--------|---------|--------------|------------|----------|--------|
|     |        |           |        |         |              | NUMBER     | DIAMETER | (LBS)  |
|     | 1"     | 5/8"      | 1.36"  | 4-1/4"  | 3-1/8"       | 4          | 5/8"     | 2.1    |
|     | 1-1/4" | 5/8"      | 1.70"  | 4-5/8"  | 3-1/2"       | 4          | 5/8"     | 2.4    |
|     | 1-1/2" | 5/8"      | 1.95"  | 5''     | 3-7/8"       | 4          | 5/8"     | 2.8    |
|     | 2"     | 5/8"      | 2.44"  | 6''     | 4-3/4"       | 4          | 3/4"     | 4.0    |
|     | 2-1/2" | 5/8"      | 2.94"  | 7''     | 5-1/2"       | 4          | 3/4"     | 5.3    |
|     | 3"     | 5/8"      | 3.57"  | 7-1/2"  | 6"           | 4          | 3/4"     | 6.1    |
|     | 4''    | 5/8"      | 4.57"  | 9''     | 7-1/2"       | 8          | 3/4"     | 8.0    |
|     | 5"     | 3/4"      | 5.66"  | 10"     | 8-1/2"       | 8          | 7/8"     | 10.5   |
|     | 6"     | 3/4"      | 6.72"  | 11"     | 9-1/2"       | 8          | 7/8"     | 11.5   |
|     | 8"     | 1"        | 8.72"  | 13-1/2" | 11-3/4"      | 8          | 7/8"     | 22.4   |
|     | 10"    | 1"        | 10.88" | 16"     | 14-1/4"      | 12         | 1"       | 26.6   |
|     | 12"    | 1"        | 12.88" | 19"     | 1 <i>7</i> " | 12         | 1"       | 41.0   |
|     | 14"    | 1"        | 14.14" | 21"     | 18-3/4"      | 12         | 1-1/8"   | 48.0   |
|     | 16"    | 1"        | 16.16" | 23-1/2" | 21-1/4"      | 16         | 1-1/8"   | 61.3   |
|     | 18"    | 1-1/16"   | 18.18" | 25"     | 22-3/4"      | 16         | 1-1/4"   | 63.3   |