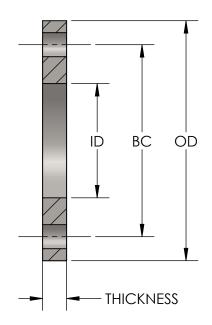

## 150# CARBON STEEL SLIP-ON PLATE FLANGES

MATERIAL: ASTM A36

ALL SURFACES TO BE MACHINED (ID, OD, AND BOTH FACES) AND COATED WITH A RUST PROHIBITIVE.

| QTY | SIZE   | THICKNESS | ID     | OD      | ВС           | BOLT HOLES |          | WEIGHT |
|-----|--------|-----------|--------|---------|--------------|------------|----------|--------|
|     |        |           |        |         |              | NUMBER     | DIAMETER | (LBS)  |
|     | 1"     | 5/8"      | 1.36"  | 4-1/4"  | 3-1/8"       | 4          | 5/8"     | 2.1    |
|     | 1-1/4" | 5/8"      | 1.70"  | 4-5/8"  | 3-1/2"       | 4          | 5/8"     | 2.4    |
|     | 1-1/2" | 5/8"      | 1.95"  | 5''     | 3-7/8"       | 4          | 5/8"     | 2.8    |
|     | 2"     | 5/8"      | 2.44"  | 6''     | 4-3/4"       | 4          | 3/4"     | 4.0    |
|     | 2-1/2" | 5/8"      | 2.94"  | 7''     | 5-1/2"       | 4          | 3/4"     | 5.3    |
|     | 3"     | 5/8"      | 3.57"  | 7-1/2"  | 6"           | 4          | 3/4"     | 6.1    |
|     | 4''    | 5/8"      | 4.57"  | 9''     | 7-1/2"       | 8          | 3/4"     | 8.0    |
|     | 5"     | 3/4"      | 5.66"  | 10"     | 8-1/2"       | 8          | 7/8"     | 10.5   |
|     | 6"     | 3/4"      | 6.72"  | 11"     | 9-1/2"       | 8          | 7/8"     | 11.5   |
|     | 8"     | 1"        | 8.72"  | 13-1/2" | 11-3/4"      | 8          | 7/8"     | 22.4   |
|     | 10"    | 1"        | 10.88" | 16"     | 14-1/4"      | 12         | 1"       | 26.6   |
|     | 12"    | 1"        | 12.88" | 19"     | 1 <i>7</i> " | 12         | 1"       | 41.0   |
|     | 14"    | 1"        | 14.14" | 21"     | 18-3/4"      | 12         | 1-1/8"   | 48.0   |
|     | 16"    | 1"        | 16.16" | 23-1/2" | 21-1/4"      | 16         | 1-1/8"   | 61.3   |
|     | 18"    | 1-1/16"   | 18.18" | 25"     | 22-3/4"      | 16         | 1-1/4"   | 63.3   |