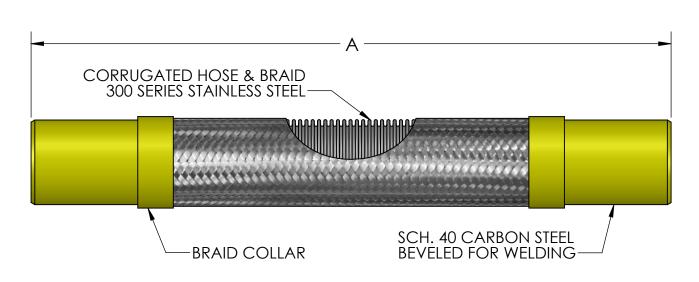

Note: Do not use wrenches on hose or braid collar.

|     | T         |                   |        |                       |                 |              |
|-----|-----------|-------------------|--------|-----------------------|-----------------|--------------|
| Qty | Model     | Size I.D.<br>(in) | A (in) | Pressure @ 70°F (PSI) | Weight<br>(Lbs) | Project Info |
|     | GASCW0050 | 1/2               | 16-7/8 | 150                   | 0.8             |              |
|     | GASCW0075 | 3/4               | 18-3/8 | 150                   | 1.4             |              |
|     | GASCW0100 | 1                 | 19-3/8 | 150                   | 1.8             |              |
|     | GASCW0125 | 1-1/4             | 19-3/8 | 150                   | 2.3             |              |
|     | GASCW0150 | 1-1/2             | 20-1/8 | 150                   | 2.9             |              |
|     | GASCW0200 | 2                 | 20-7/8 | 150                   | 3.9             |              |
|     | GASCW0250 | 2-1/2             | 22-1/2 | 150                   | 5.7             |              |
|     | GASCW0300 | 3                 | 25-5/8 | 150                   | 8.1             |              |
|     | GASCW0400 | 4                 | 30-1/4 | 150                   | 11.9            |              |

MAX INTERMITTENT OFFSET FROM CENTERLINE: 2" CONTACT METRAFLEX FOR CUSTOM LENGTHS.