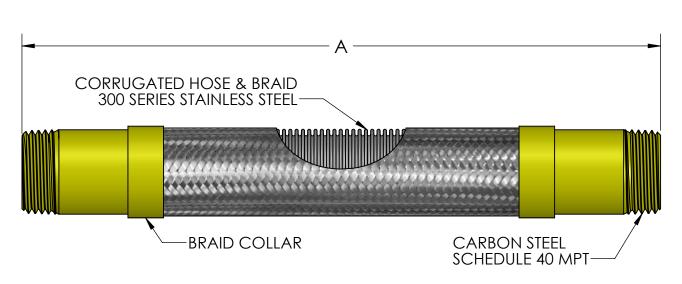

Note: Do not use wrenches on hose or braid collar.

|                          |           |                   |        | Training and the rest of the second of the s |                 |              |  |
|--------------------------|-----------|-------------------|--------|--------------------------------------------------------------------------------------------------------------------------------------------------------------------------------------------------------------------------------------------------------------------------------------------------------------------------------------------------------------------------------------------------------------------------------------------------------------------------------------------------------------------------------------------------------------------------------------------------------------------------------------------------------------------------------------------------------------------------------------------------------------------------------------------------------------------------------------------------------------------------------------------------------------------------------------------------------------------------------------------------------------------------------------------------------------------------------------------------------------------------------------------------------------------------------------------------------------------------------------------------------------------------------------------------------------------------------------------------------------------------------------------------------------------------------------------------------------------------------------------------------------------------------------------------------------------------------------------------------------------------------------------------------------------------------------------------------------------------------------------------------------------------------------------------------------------------------------------------------------------------------------------------------------------------------------------------------------------------------------------------------------------------------------------------------------------------------------------------------------------------------|-----------------|--------------|--|
| Qty Model Size I.D. (in) |           | Size I.D.<br>(in) | A (in) | Pressure @<br>70°F (PSI)                                                                                                                                                                                                                                                                                                                                                                                                                                                                                                                                                                                                                                                                                                                                                                                                                                                                                                                                                                                                                                                                                                                                                                                                                                                                                                                                                                                                                                                                                                                                                                                                                                                                                                                                                                                                                                                                                                                                                                                                                                                                                                       | Weight<br>(Lbs) | Project Info |  |
|                          | GASCT0050 | 1/2               | 16-7/8 | 150                                                                                                                                                                                                                                                                                                                                                                                                                                                                                                                                                                                                                                                                                                                                                                                                                                                                                                                                                                                                                                                                                                                                                                                                                                                                                                                                                                                                                                                                                                                                                                                                                                                                                                                                                                                                                                                                                                                                                                                                                                                                                                                            | 0.8             |              |  |
|                          | GASCT0075 | 3/4               | 18-3/8 | 150                                                                                                                                                                                                                                                                                                                                                                                                                                                                                                                                                                                                                                                                                                                                                                                                                                                                                                                                                                                                                                                                                                                                                                                                                                                                                                                                                                                                                                                                                                                                                                                                                                                                                                                                                                                                                                                                                                                                                                                                                                                                                                                            | 1.4             |              |  |
|                          | GASCT0100 | 1                 | 19-3/8 | 150                                                                                                                                                                                                                                                                                                                                                                                                                                                                                                                                                                                                                                                                                                                                                                                                                                                                                                                                                                                                                                                                                                                                                                                                                                                                                                                                                                                                                                                                                                                                                                                                                                                                                                                                                                                                                                                                                                                                                                                                                                                                                                                            | 1.8             |              |  |
|                          | GASCT0125 | 1-1/4             | 19-3/8 | 150                                                                                                                                                                                                                                                                                                                                                                                                                                                                                                                                                                                                                                                                                                                                                                                                                                                                                                                                                                                                                                                                                                                                                                                                                                                                                                                                                                                                                                                                                                                                                                                                                                                                                                                                                                                                                                                                                                                                                                                                                                                                                                                            | 2.3             |              |  |
|                          | GASCT0150 | 1-1/2             | 20-1/8 | 150                                                                                                                                                                                                                                                                                                                                                                                                                                                                                                                                                                                                                                                                                                                                                                                                                                                                                                                                                                                                                                                                                                                                                                                                                                                                                                                                                                                                                                                                                                                                                                                                                                                                                                                                                                                                                                                                                                                                                                                                                                                                                                                            | 2.9             |              |  |
|                          | GASCT0200 | 2                 | 20-7/8 | 150                                                                                                                                                                                                                                                                                                                                                                                                                                                                                                                                                                                                                                                                                                                                                                                                                                                                                                                                                                                                                                                                                                                                                                                                                                                                                                                                                                                                                                                                                                                                                                                                                                                                                                                                                                                                                                                                                                                                                                                                                                                                                                                            | 3.9             |              |  |
|                          | GASCT0250 | 2-1/2             | 22-1/2 | 150                                                                                                                                                                                                                                                                                                                                                                                                                                                                                                                                                                                                                                                                                                                                                                                                                                                                                                                                                                                                                                                                                                                                                                                                                                                                                                                                                                                                                                                                                                                                                                                                                                                                                                                                                                                                                                                                                                                                                                                                                                                                                                                            | 5.7             |              |  |
|                          | GASCT0300 | 3                 | 25-5/8 | 150                                                                                                                                                                                                                                                                                                                                                                                                                                                                                                                                                                                                                                                                                                                                                                                                                                                                                                                                                                                                                                                                                                                                                                                                                                                                                                                                                                                                                                                                                                                                                                                                                                                                                                                                                                                                                                                                                                                                                                                                                                                                                                                            | 8.1             |              |  |
|                          | GASCT0400 | 4                 | 30-1/4 | 150                                                                                                                                                                                                                                                                                                                                                                                                                                                                                                                                                                                                                                                                                                                                                                                                                                                                                                                                                                                                                                                                                                                                                                                                                                                                                                                                                                                                                                                                                                                                                                                                                                                                                                                                                                                                                                                                                                                                                                                                                                                                                                                            | 11.9            |              |  |

MAX INTERMITTENT OFFSET FROM CENTERLINE: 2" CONTACT METRAFLEX FOR CUSTOM LENGTHS.