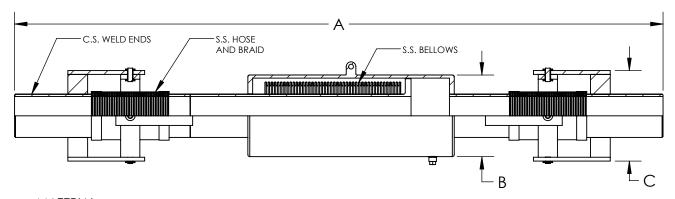

MATERIAL:
BELLOWS - MULTI-PLY STAINLESS STEEL
HOSE AND BRAID - STAINLESS STEEL
OTHER PARTS - CARBON STEEL

| Qty. | Part Number | Size (in) | A (in) | B (in) | C (in) | Effective Area (in²) | Spring Rate<br>(lb/in) |
|------|-------------|-----------|--------|--------|--------|----------------------|------------------------|
|      | GIL04W0200  | 2         | 60-5/8 | 5-1/2  | 6-1/2  | 13.2                 | 92                     |
|      | GIL04W0250  | 2-1/2     | 58-7/8 | 5-1/2  | 7-1/2  | 13.2                 | 92                     |
|      | GIL04W0300  | 3         | 64-5/8 | 6-1/2  | 7-1/2  | 20.8                 | 172                    |
|      | GIL04W0400  | 4         | 64-3/8 | 8-1/2  | 9-1/2  | 36.0                 | 103                    |
|      | GIL04W0500  | 5         | 68-3/4 | 10-3/4 | 9-1/2  | 46.4                 | 120                    |
|      | GIL04W0600  | 6         | 74-5/8 | 12-3/4 | 11-3/4 | 58.9                 | 138                    |
|      | GIL04W0800  | 8         | 79-3/4 | 14     | 13-3/4 | 88.8                 | 166                    |

**DESIGN DATA:** 

TEMP. 700°F. (370°C.)
PRESS. 150 PSI (1034 KPa)
TEST PRESS. 225 PSI (1551 KPa)

MOVEMENT 4" (100mm) ALL DIRECTIONS

\*NOTE: ANCHOR LOADS= (MAX PSI X EFFECTIVE AREA)+ (SPRING RATE X 8)

| CUSTOMER: |
|-----------|
| PROJECT:  |
| ENGINEER: |

| REV.                                                                  |              | DATE                                                                                                    |  |  |  |  |
|-----------------------------------------------------------------------|--------------|---------------------------------------------------------------------------------------------------------|--|--|--|--|
| Met<br>for pipes in                                                   | rafle        | 2323 W. HUBBARD ST.<br>CHICAGO, IL 60612<br>TEL: 312-738-3800<br>FAX: 312-738-0415<br>WWW.METRAFLEX.COM |  |  |  |  |
| MODEL GILO4W SEISMIC GATOR WITH WELD ENDS +4" MOVEMENT ALL DIRECTIONS |              |                                                                                                         |  |  |  |  |
| DRAWN BY: <b>D</b>                                                    | ГН           | DATE: <b>12/16/2014</b>                                                                                 |  |  |  |  |
| APPROVED:                                                             |              | DATE:                                                                                                   |  |  |  |  |
| SCALE: NONE                                                           | DRAWING NUMB | ER:<br>GIL04W                                                                                           |  |  |  |  |