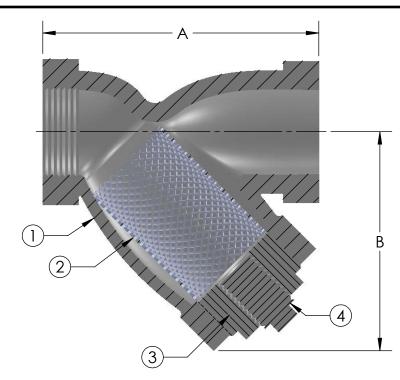

| ITEM | PART NAME       | MATERIAL        |  |  |
|------|-----------------|-----------------|--|--|
| 1    | BODY            | CAST IRON       |  |  |
| 2    | SCREEN          | STAINLESS STEEL |  |  |
| 3    | COVER           | CAST IRON       |  |  |
| 4    | BLOWOFF<br>PLUG | CAST IRON       |  |  |

## OPERATING TEMPERATURE & PRESSURE (NON SHOCK) Steam......250 PSI at 400 °F

Water, Oil, Gas......400 PSI at 150°F

| Qty | Part<br>Number | Size I.D.<br>(in) | A (in) | B (in) | Blowoff<br>Size NPT | Weight<br>(Lbs) | Screen<br>Area (in²) | Project Info |
|-----|----------------|-------------------|--------|--------|---------------------|-----------------|----------------------|--------------|
|     | TSC0050        | 1/2               | 3-7/16 | 2-1/2  | 3/8                 | 1.50            | 5.4                  |              |
|     | TSC0075        | 3/4               | 4      | 2-3/4  | 1/2                 | 2.50            | 8.7                  |              |
|     | TSC0100        | 1                 | 4-5/8  | 3-1/4  | 1/2                 | 4.50            | 11.9                 |              |
|     | TSC0125        | 1-1/4             | 5-3/8  | 4      | 3/4                 | 6.50            | 16.2                 |              |
|     | TSC0150        | 1-1/2             | 6      | 4-1/2  | 3/4                 | 8.75            | 23.2                 |              |
|     | TSC0200        | 2                 | 7-1/2  | 5-3/8  | 1                   | 12.50           | 35.0                 |              |
|     | TSC0250        | 2-1/2             | 9      | 7-3/16 | 1-1/4               | 24.00           | 54.0                 |              |
|     | TSC0300        | 3                 | 10     | 7-7/8  | 1-1/4               | 30.00           | 73.0                 |              |

## STANDARD SCREENS:

| SERVICE | SIZES       | SCREEN OPENINGS |  |  |  |
|---------|-------------|-----------------|--|--|--|
| LIQUID/ | 1/4" - 2"   | 20 MESH         |  |  |  |
| STEAM   | 2-1/2" - 3" | .045 PERF       |  |  |  |