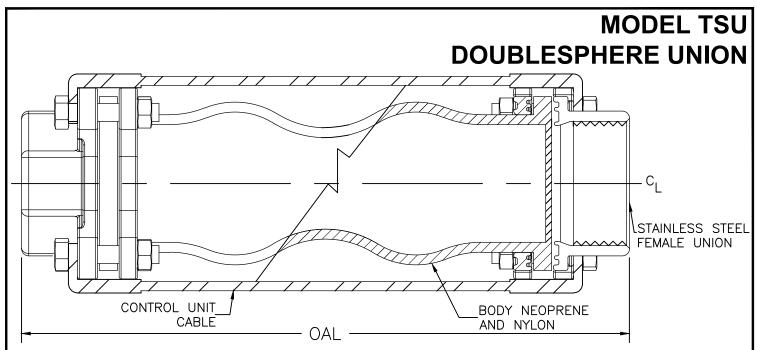

THIS FLEXIBLE JOINT SHOULD BE INSTALLED TO THE LENGTH SHOWN ON THIS DRAWING. THE CONTROL UNIT CABLES SHOULD BE REMOVED FOR THE INSTALLATION OF THE UNION ENDS. AFTER INSTALLATION THE CONTROL UNIT CABLES SHOULD BE REINSTALLED TO PREVENT MOVEMENT PAST DESIGN LIMITS. THIS PRODUCT IS NOT INTENDED FOR TORSION.

| QTY. | SIZE  | OAL   | ALLOWABLE MOVEMENTS |                    |               |                   |       |
|------|-------|-------|---------------------|--------------------|---------------|-------------------|-------|
|      |       |       | LATERAL<br>(IN)     | ELONGATION<br>(IN) | COMP.<br>(IN) | ANGULAR<br>(DEG.) | NOTES |
|      | 3/4   | 8     | 7/8                 | 1/4                | 7/8           | 30                |       |
|      | 1     | 8     | 7/8                 | 1/4                | 7/8           | 25                |       |
|      | 1-1/4 | 8     | 7/8                 | 1/4                | 7/8           | 25                |       |
|      | 1-1/2 | 8     | 7/8                 | 1/4                | 7/8           | 20                |       |
|      | 2     | 8     | 7/8                 | 1/4                | 7/8           | 15                |       |
|      | 2-1/2 | 8 7/8 | 7/8                 | 1/4                | 7/8           | 12                |       |