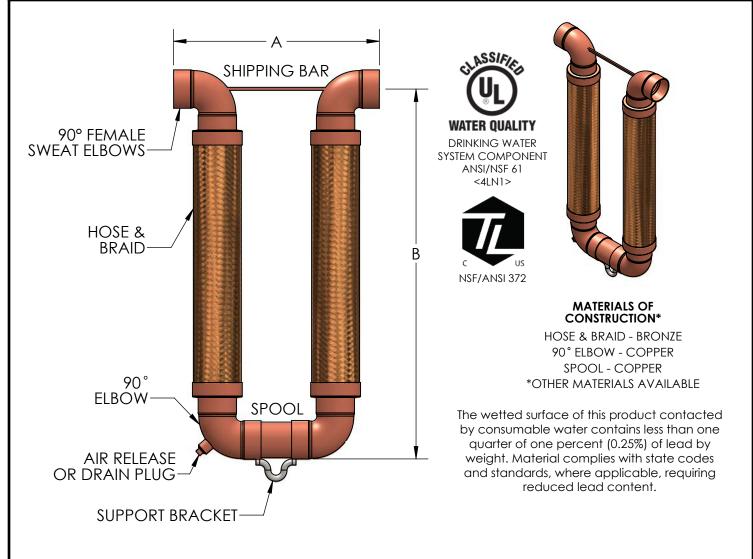

NOTE: METRALOOPS 2" AND LARGER INSTALLED IN ANY ORIENTATION OTHER THAN HANGING DOWN MUST HAVE THE 180° RETURN SUPPORTED. (SEE INSTALLATION INSTRUCTIONS.)

## **METRALOOP MODEL MLS**

SWEAT ENDS, ±1-1/2" MOVEMENT

DRAWN BY: **DKISH**APPROVED: **JC**DATE: 10/31/2018

SCALE: DRAWING NUMBER:

NTS ML\$30050-200

NOTE: METRALOOPS 2" AND LARGER INSTALLED IN ANY ORIENTATION OTHER THAN HANGING DOWN <u>MUST</u> HAVE THE 180° RETURN SUPPORTED. (SEE INSTALLATION INSTRUCTIONS.)