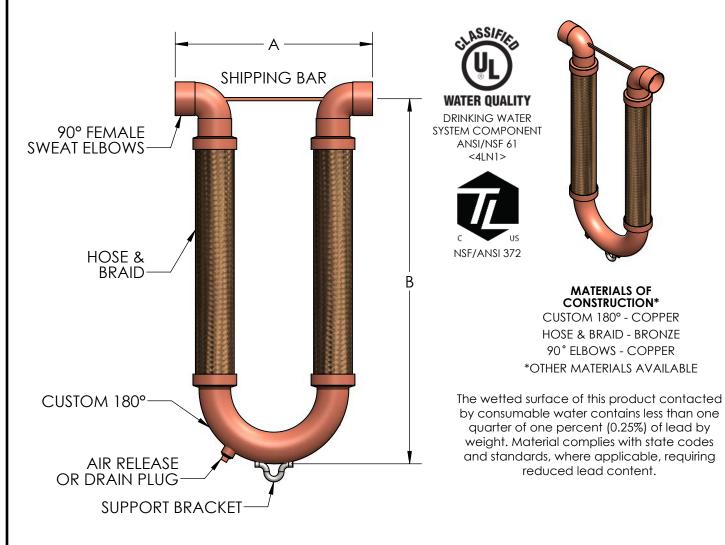

NOTE: METRALOOPS 2" AND LARGER INSTALLED IN ANY ORIENTATION OTHER THAN HANGING DOWN MUST HAVE THE 180° RETURN SUPPORTED. (SEE INSTALLATION INSTRUCTIONS.)

## **METRALOOP MODEL MLS**

SWEAT ENDS, ±1-1/2" MOVEMENT

DRAWN BY: **DKISH**APPROVED: **JC**DATE: 10/31/2018

SCALE: DRAWING NUMBER:

NTS ML\$30050-200

NOTE: METRALOOPS 2" AND LARGER INSTALLED IN ANY ORIENTATION OTHER THAN HANGING DOWN <u>MUST</u> HAVE THE 180° RETURN SUPPORTED. (SEE INSTALLATION INSTRUCTIONS.)