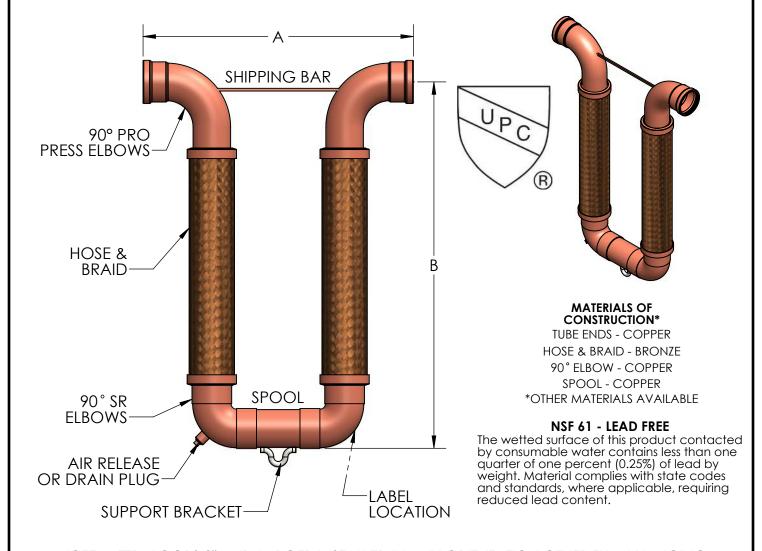

NOTE: METRALOOPS 2" AND LARGER INSTALLED IN ANY ORIENTATION OTHER THAN HANGING DOWN <u>MUST</u> HAVE THE 180° RETURN SUPPORTED. (SEE INSTALLATION INSTRUCTIONS.)

## CONTACT FACTORY FOR ADDITIONAL SIZES AND MOVEMENTS. ALL DIMENSIONS IN INCHES.

| QTY | SIZE   | MODEL      | MVMT        | Α       | В       | PSI* | WT (LBS) | SPRING FORCE** | PROJECT INFO |
|-----|--------|------------|-------------|---------|---------|------|----------|----------------|--------------|
|     | 2-1/2" | MLSPF80250 | <u>+</u> 4" | 20-3/8" | 28-1/2" | 200  | 18       | 83             |              |
|     | 3"     | MLSPF80300 | ±4''        | 22-1/2" | 33-1/2" | 200  | 24       | 90             |              |
|     | 4"     | MLSPF80400 | ±4''        | 26-3/4" | 40-1/8" | 140  | 31       | 120            |              |

<sup>\*</sup>Working pressure listed is the rating at 250° F.

| CUSTOMER: |
|-----------|
| PROJECT:  |
| ENGINEER: |

|                      | REV.                 |            | DATE                                                                                                    |  |  |  |  |
|----------------------|----------------------|------------|---------------------------------------------------------------------------------------------------------|--|--|--|--|
|                      | Me<br>for pipes in   | rafle      | 2323 W. HUBBARD ST.<br>CHICAGO, IL 60612<br>TEL: 312-738-3800<br>FAX: 312-738-0415<br>WWW.METRAFLEX.COM |  |  |  |  |
| PRESS FIT METRALOOP® |                      |            |                                                                                                         |  |  |  |  |
|                      | PRO                  | PRESS ENDS | 5, ±4" MOVEMENT                                                                                         |  |  |  |  |
|                      | DRAWN BY: <b>D</b>   | KISH       | DATE: <b>2/10/2017</b>                                                                                  |  |  |  |  |
|                      | APPROVED: <b>J</b> ( |            | DATE: <b>2/10/2017</b>                                                                                  |  |  |  |  |
|                      | SCALE: DRAWING NUME  |            | FR:                                                                                                     |  |  |  |  |

MLSPF80250-400-1

N/A

<sup>3&</sup>quot; and 4" are double braided to meet pressure requirements.

<sup>\*\*</sup>Spring force: The total force (Lbs) required to move the Metraloop its full rated movement for 150 PSI @ 70°F.