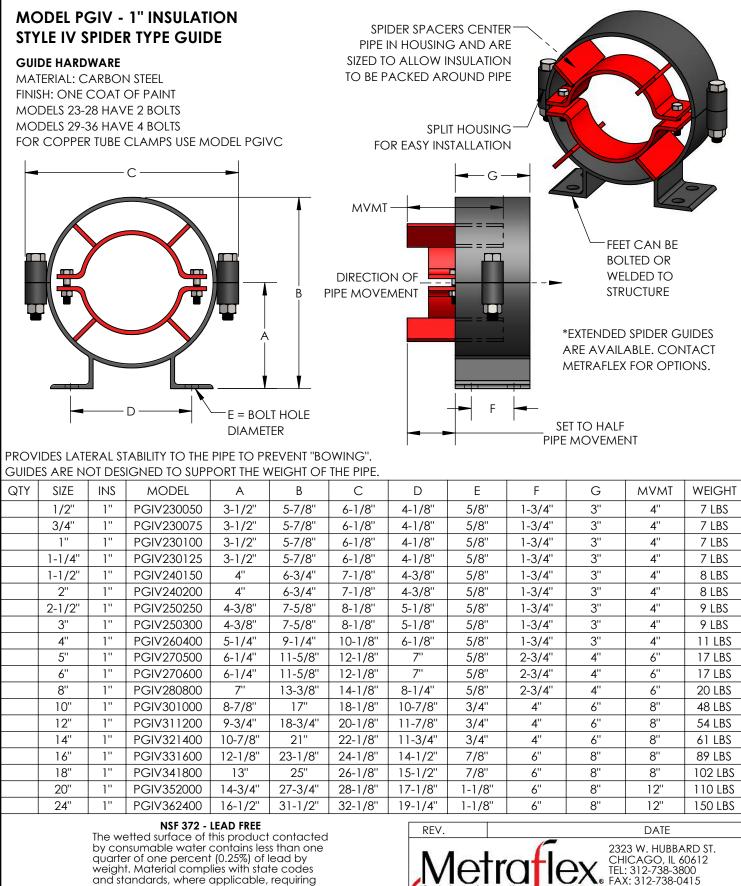

CUSTOMER:\_\_\_\_\_\_ PROJECT:\_\_\_\_\_

reduced lead content.

| Me<br>for pipes                                                   | trafle      | 2323 W. HUBBARD ST.<br>CHICAGO, IL 60612<br>TEL: 312-738-3800<br>FAX: 312-738-0415<br>WWW.METRAFLEX.COM |  |
|-------------------------------------------------------------------|-------------|---------------------------------------------------------------------------------------------------------|--|
| <b>MODEL PGIV</b><br>STYLE IV SPIDER TYPE GUIDE FOR 1" INSULATION |             |                                                                                                         |  |
| DRAWN BY: DKISH                                                   |             | DATE: <b>4/3/2018</b>                                                                                   |  |
| APPROVED: JC                                                      |             | DATE: 4/3/2018                                                                                          |  |
| scale:<br>N/A                                                     | DRAWING NUM | DRAWING NUMBER:<br>PGIV-INS1-1                                                                          |  |