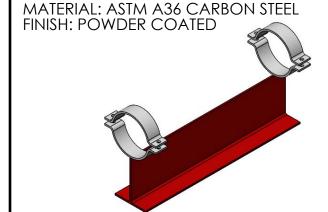

VIRGIN POLYTETRAFLUOUROETHLENE.
- 3. SLIDES ARE FABRICATED CARBON STEEL SUPPORTS, BEARING SURFACES HAVE A POWDER COATED FINISH, PROVIDING A FLAT SMOOTH SURFACE.
- 4. CAPABLE OF SUPPORTING CONSTANT LOADS UP TO 2,000 PSI @ 70°F.
- 5. PTFE SLIDE ASSEMBLIES PERMIT SMOOTH, UNRESTRAINED MOVEMENT OF THE PIPE AND REDUCE OVERTURNING MOMENTS ON THE SUPPORT STRUCTURE.
- 6. PTFE IS CHEMICALLY INERT AND RESISTS ATTACK BY CHEMICALS, HUMIDITY, AND OTHER ELEMENTS FOUND IN HARSH ENVIRONMENTS.
- 7. SELF-LUBRICATING & MAINTENANCE FREE.



| QTY | L   | AXIAL MOVEMENT | WEIGHT  | MAX INSULATION THICKNESS |
|-----|-----|----------------|---------|--------------------------|
|     | 6"  | 4"             | 4.9 LBS | 2.1/0"                   |
|     | 12" | 10"            | 9.2 LBS | 3-1/2                    |



CLAMP OPTION AVAILABLE



## MODEL SGB BOLT-DOWN BASE SLIDE GUIDE ASSEMBLY

SGB005-040

| DRAWN BY: <b>D</b> | EVINR           | DATE: <b>8/24/2022</b> |  |
|--------------------|-----------------|------------------------|--|
| APPROVED:          |                 | DATE:                  |  |
| C VI E             | DRAWING NILMBER |                        |  |