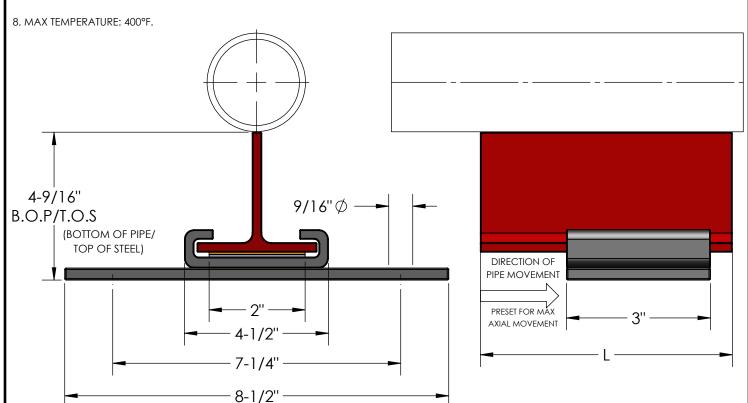

## SGB SLIDE GUIDE FOR SIZES 1/2" - 4"

## SPECIFICATIONS:

- 1. PRE-ENGINEERED TO SAVE CALCULATION AND INSTALLATION TIME.
- 2. BASES HAVE PTFE SLIDE BEARING PADS COMPOSED OF 100% VIRGIN POLYTETRAFLUOUROETHLENE.
- 3. SLIDES ARE FABRICATED CARBON STEEL SUPPORTS, BEARING SURFACES HAVE A POWDER COATED FINISH, PROVIDING A FLAT SMOOTH SURFACE.
- 4. CAPABLE OF SUPPORTING CONSTANT LOADS UP TO 2,000 PSI @ 70°F.
- 5. PTFE SLIDE ASSEMBLIES PERMIT SMOOTH, UNRESTRAINED MOVEMENT OF THE PIPE AND REDUCE OVERTURNING MOMENTS ON THE SUPPORT STRUCTURE.
- 6. PTFE IS CHEMICALLY INERT AND RESISTS ATTACK BY CHEMICALS, HUMIDITY, AND OTHER ELEMENTS FOUND IN HARSH ENVIRONMENTS.
- 7. SELF-LUBRICATING & MAINTENANCE FREE.

| QTY | L   | AXIAL MOVEMENT | WEIGHT  | MAX INSULATION THICKNESS |
|-----|-----|----------------|---------|--------------------------|
|     | 6"  | 4"             | 4.9 LBS | 2.1/0"                   |
|     | 12" | 10"            | 9.2 LBS | 3-1/2                    |