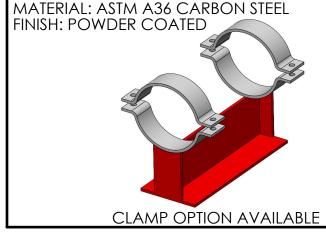

## **SPECIFICATIONS:**

- 1. PRE-ENGINEERED TO SAVE CALCULATION AND INSTALLATION TIME.
- 2. BASES HAVE PTFE SLIDE BEARING PADS COMPOSED OF 100% VIRGIN POLYTETRAFLUOUROETHLENE.
- 3. SLIDES ARE FABRICATED CARBON STEEL SUPPORTS, BEARING SURFACES HAVE A POWDER COATED FINISH, PROVIDING A FLAT SMOOTH SURFACE.
- 4. CAPABLE OF SUPPORTING CONSTANT LOADS UP TO 2,000 PSI @ 70°F.
- 5. PTFE SLIDE ASSEMBLIES PERMIT SMOOTH, UNRESTRAINED MOVEMENT OF THE PIPE AND REDUCE OVERTURNING MOMENTS ON THE SUPPORT STRUCTURE.
- 6. PTFE IS CHEMICALLY INERT AND RESISTS ATTACK BY CHEMICALS, HUMIDITY, AND OTHER ELEMENTS FOUND IN HARSH ENVIRONMENTS.