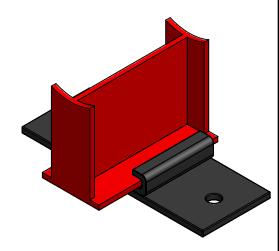

## SGB SLIDE GUIDE FOR SIZES 5" - 8"

## **SPECIFICATIONS:**

- 1. PRE-ENGINEERED TO SAVE CALCULATION AND INSTALLATION TIME.
- 2. BASES HAVE PTFE SLIDE BEARING PADS COMPOSED OF 100% VIRGIN POLYTETRAFLUOUROETHLENE.
- 3. SLIDES ARE FABRICATED CARBON STEEL SUPPORTS, BEARING SURFACES HAVE A POWDER COATED FINISH, PROVIDING A FLAT SMOOTH SURFACE.
- 4. CAPABLE OF SUPPORTING CONSTANT LOADS UP TO 2,000 PSI @ 70°F.
- 5. PTFE SLIDE ASSEMBLIES PERMIT SMOOTH, UNRESTRAINED MOVEMENT OF THE PIPE AND REDUCE OVERTURNING MOMENTS ON THE SUPPORT STRUCTURE.
- 6. PTFE IS CHEMICALLY INERT AND RESISTS ATTACK BY CHEMICALS, HUMIDITY, AND OTHER ELEMENTS FOUND IN HARSH ENVIRONMENTS.