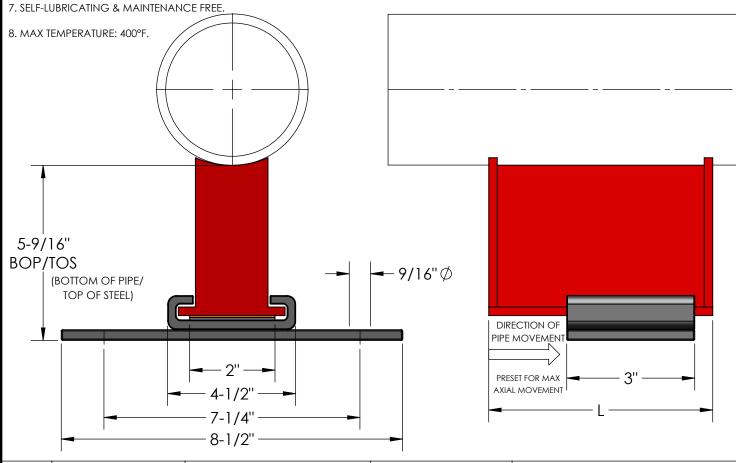

## **SPECIFICATIONS:**

- 1. PRE-ENGINEERED TO SAVE CALCULATION AND INSTALLATION TIME.
- 2. BASES HAVE PTFE SLIDE BEARING PADS COMPOSED OF 100% VIRGIN POLYTETRAFLUOUROETHLENE.
- 3. SLIDES ARE FABRICATED CARBON STEEL SUPPORTS, BEARING SURFACES HAVE A POWDER COATED FINISH, PROVIDING A FLAT SMOOTH SURFACE.
- 4. CAPABLE OF SUPPORTING CONSTANT LOADS UP TO 2,000 PSI @ 70°F.
- 5. PTFE SLIDE ASSEMBLIES PERMIT SMOOTH, UNRESTRAINED MOVEMENT OF THE PIPE AND REDUCE OVERTURNING MOMENTS ON THE SUPPORT STRUCTURE.
- 6. PTFE IS CHEMICALLY INERT AND RESISTS ATTACK BY CHEMICALS, HUMIDITY, AND OTHER ELEMENTS FOUND IN HARSH ENVIRONMENTS.

| QTY | L   | AXIAL MOVEMENT | WEIGHT  | MAX INSULATION THICKNESS |
|-----|-----|----------------|---------|--------------------------|
|     | 6"  | 4"             | 4.9 LBS | 2 1/2"                   |
|     | 12" | 10''           | 9.2 LBS | 3-1/2                    |