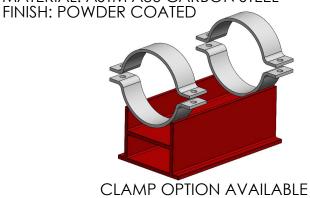

-------|---------|
|     | 10"       | 4-3/8"                                | 9-3/4"  |
|     | 12"       | 4-1/2"                                | 10-7/8" |
|     | 14"       | 4-5/8"                                | 11-5/8" |
|     | 16"       | 4-5/8"                                | 12-5/8" |
|     | 18"       | 4-5/8"                                | 13-5/8" |
|     | 20''      | 4-3/4"                                | 14-3/4" |
|     | 24"       | 4-7/8"                                | 16-7/8" |

DIRECTION OF
PIPE MOVEMENT

PRESET FOR MAX
AXIAL MOVEMENT

L

MAX INSULATION THICKNESS: 3-1/2"

| L   | AXIAL<br>MOVEMENT | WEIGHT    |
|-----|-------------------|-----------|
| 6"  | 4"                | 16.41 LBS |
| 12" | 10"               | 26.31 LBS |

MATERIAL: ASTM A36 CARBON STEEL





## MODEL SGB BOLT-DOWN BASE SLIDE GUIDE ASSEMBLY 10"-24"

SGB100-240

| DRAWN BY: <b>DEVINR</b> |  | DATE: <b>8/24/2022</b> |
|-------------------------|--|------------------------|
| APPROVED:               |  | DATE:                  |
| SCALE: DRAWING NILIMBE  |  | ED.                    |