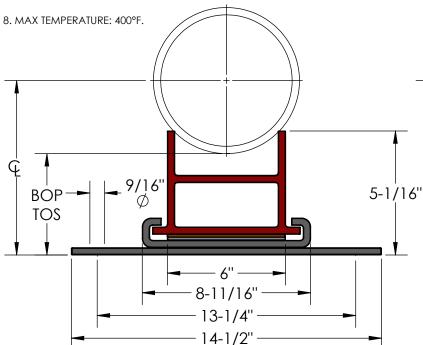

| QTY | PIPE SIZE | BOP/TOS (BOTTOM OF PIPE/TOP OF STEEL) | Ą       |
|-----|-----------|---------------------------------------|---------|
|     | 10"       | 4-3/8"                                | 9-3/4"  |
|     | 12"       | 4-1/2"                                | 10-7/8" |
|     | 14"       | 4-5/8"                                | 11-5/8" |
|     | 16"       | 4-5/8"                                | 12-5/8" |
|     | 18"       | 4-5/8"                                | 13-5/8" |
|     | 20''      | 4-3/4"                                | 14-3/4" |
|     | 24"       | 4-7/8"                                | 16-7/8" |

DIRECTION OF
PIPE MOVEMENT

PRESET FOR MAX
AXIAL MOVEMENT

L

MAX INSULATION THICKNESS: 3-1/2"

| L   | AXIAL<br>MOVEMENT | WEIGHT    |
|-----|-------------------|-----------|
| 6"  | 4"                | 16.41 LBS |
| 12" | 10"               | 26.31 LBS |

MATERIAL: ASTM A36 CARBON STEEL