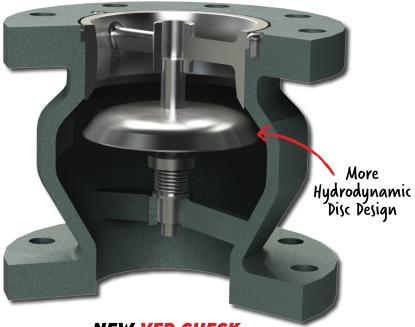

## NEW! **VFD Check Valve Design**

This new, hydrodynamic disk design by Metraflex **increases flow** and is specifically designed to provide **superior functionality in low flow conditions**, common with **VFD Drives**.

VS Original Check Valve

Β9

RB

RB

The Latest in Product Innovation from Metraflex Learn more at www.Metraflex.com/VFD or call us at 800-621-4347

ORIGINAL CHECK VALVE DESIGN

NEW VFD CHECK VALVE DESIGN

| Part #       | Pipe Size          | Face-to-<br>face    | Weight<br>(Ibs) | Bolt<br>Size      | # of<br>Bolts |
|--------------|--------------------|---------------------|-----------------|-------------------|---------------|
| CVOSSVFD9025 | 2 <sup>1</sup> /2" | 5 <sup>1</sup> /2"  | 20              | 5/ <sub>8"</sub>  | 4             |
| CVOSSVFD903  | 3"                 | 6"                  | 26              | 5/ <sub>8</sub> " | 4             |
| CVOSSVFD904  | 4"                 | 7 <sup>1</sup> /4"  | 44              | 5/ <sub>8</sub> " | 8             |
| CVOSSVFD905  | 5"                 | 8 <sup>1</sup> /2"  | 56              | 3/4"              | 8             |
| CVOSSVFD906  | 6"                 | 9 <sup>3</sup> /4"  | 79              | 3/4"              | 8             |
| CVOSSVFD908  | 8"                 | 12 <sup>1</sup> /2" | 137             | 3/4"              | 8             |
| CVOSSVFD910  | 10"                | 15 <sup>1</sup> /2" | 223             | 7/ <sub>8</sub> " | 12            |