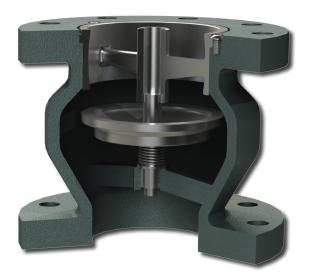

VS Original Check Valve

Β9

RB

RB

The Latest in Product Innovation from Metraflex Learn more at www.Metraflex.com/VFD or call us at 800-621-4347

ORIGINAL CHECK VALVE DESIGN

NEW VFD CHECK VALVE DESIGN

| Part #       | Pipe Size          | Face-to-<br>face    | Weight<br>(Ibs) | Bolt<br>Size      | # of<br>Bolts |
|--------------|--------------------|---------------------|-----------------|-------------------|---------------|
| CVOSSVFD9025 | 2 <sup>1</sup> /2" | 5 <sup>1</sup> /2"  | 20              | 5/ <sub>8"</sub>  | 4             |
| CVOSSVFD903  | 3"                 | 6"                  | 26              | 5/ <sub>8</sub> " | 4             |
| CVOSSVFD904  | 4"                 | 7 <sup>1</sup> /4"  | 44              | 5/ <sub>8</sub> " | 8             |
| CVOSSVFD905  | 5"                 | 8 <sup>1</sup> /2"  | 56              | 3/4"              | 8             |
| CVOSSVFD906  | 6"                 | 9 <sup>3</sup> /4"  | 79              | 3/4"              | 8             |
| CVOSSVFD908  | 8"                 | 12 <sup>1</sup> /2" | 137             | 3/4"              | 8             |
| CVOSSVFD910  | 10"                | 15 <sup>1</sup> /2" | 223             | 7/ <sub>8</sub> " | 12            |