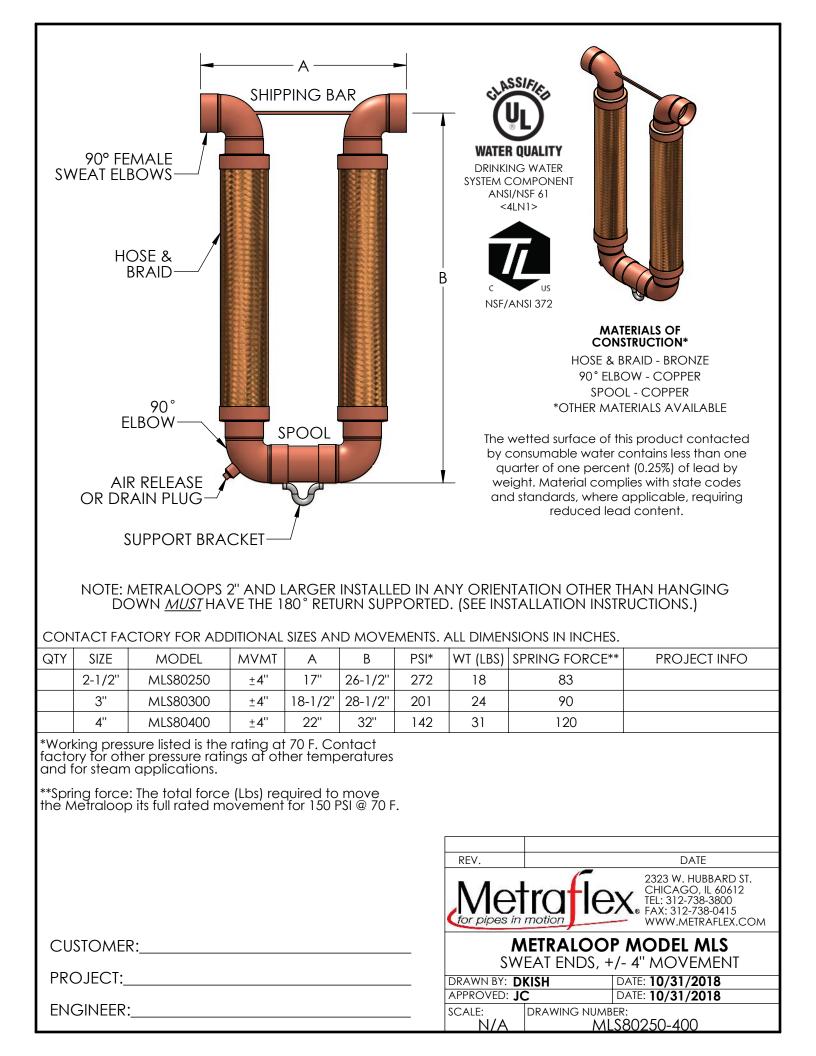

| SV                                                                                                                                                                                                                                                               | VEAT EL | OSE & BRAID | SHIP         | – A —<br>PING B/ | AR      | -<br>                      |                                                                                                                                                                                                                                                                                                                                                                                                                                                                                                                                                                                                                                                                                                                                                                                                                                                                                                                                                                                                                                                                                                                                                                                                                                                                                                                                                                                                                                                                                                                                                                                                                                                                                                                                                                                                                                                                                                                                                                                                                                                                                                                                | CON<br>CUSTOM<br>HOSE & I<br>90° ELBO      | TERIALS OF   STRUCTION*   180° - COPPER   BRAID - BRONZE   OWS - COPPER   TERIALS AVAILABLE        |
|------------------------------------------------------------------------------------------------------------------------------------------------------------------------------------------------------------------------------------------------------------------|---------|-------------|--------------|------------------|---------|----------------------------|--------------------------------------------------------------------------------------------------------------------------------------------------------------------------------------------------------------------------------------------------------------------------------------------------------------------------------------------------------------------------------------------------------------------------------------------------------------------------------------------------------------------------------------------------------------------------------------------------------------------------------------------------------------------------------------------------------------------------------------------------------------------------------------------------------------------------------------------------------------------------------------------------------------------------------------------------------------------------------------------------------------------------------------------------------------------------------------------------------------------------------------------------------------------------------------------------------------------------------------------------------------------------------------------------------------------------------------------------------------------------------------------------------------------------------------------------------------------------------------------------------------------------------------------------------------------------------------------------------------------------------------------------------------------------------------------------------------------------------------------------------------------------------------------------------------------------------------------------------------------------------------------------------------------------------------------------------------------------------------------------------------------------------------------------------------------------------------------------------------------------------|--------------------------------------------|----------------------------------------------------------------------------------------------------|
| CUSTOM 180°<br>AIR RELEASE<br>OR DRAIN PLUG                                                                                                                                                                                                                      |         |             |              |                  |         |                            |                                                                                                                                                                                                                                                                                                                                                                                                                                                                                                                                                                                                                                                                                                                                                                                                                                                                                                                                                                                                                                                                                                                                                                                                                                                                                                                                                                                                                                                                                                                                                                                                                                                                                                                                                                                                                                                                                                                                                                                                                                                                                                                                |                                            | contains less than one<br>nt (0.25%) of lead by<br>plies with state codes<br>applicable, requiring |
| SUPPORT BRACKET<br>NOTE: METRALOOPS 2" AND LARGER INSTALLED IN ANY ORIENTATION OTHER THAN HANGING<br>DOWN MUST HAVE THE 180° RETURN SUPPORTED. (SEE INSTALLATION INSTRUCTIONS.)<br>CONTACT FACTORY FOR ADDITIONAL SIZES AND MOVEMENTS. ALL DIMENSIONS IN INCHES. |         |             |              |                  |         |                            |                                                                                                                                                                                                                                                                                                                                                                                                                                                                                                                                                                                                                                                                                                                                                                                                                                                                                                                                                                                                                                                                                                                                                                                                                                                                                                                                                                                                                                                                                                                                                                                                                                                                                                                                                                                                                                                                                                                                                                                                                                                                                                                                |                                            |                                                                                                    |
| QTY                                                                                                                                                                                                                                                              | SIZE    | MODEL       | MVMT         | A                | B       | PSI*                       | -                                                                                                                                                                                                                                                                                                                                                                                                                                                                                                                                                                                                                                                                                                                                                                                                                                                                                                                                                                                                                                                                                                                                                                                                                                                                                                                                                                                                                                                                                                                                                                                                                                                                                                                                                                                                                                                                                                                                                                                                                                                                                                                              | SPRING FORCE**                             | PROJECT INFO                                                                                       |
|                                                                                                                                                                                                                                                                  | 1/2"    | MLS80050    | ±4"          | 7-3/4"           | 15-3/8" | 706                        | 2.5                                                                                                                                                                                                                                                                                                                                                                                                                                                                                                                                                                                                                                                                                                                                                                                                                                                                                                                                                                                                                                                                                                                                                                                                                                                                                                                                                                                                                                                                                                                                                                                                                                                                                                                                                                                                                                                                                                                                                                                                                                                                                                                            | 45                                         |                                                                                                    |
|                                                                                                                                                                                                                                                                  | 3/4"    | MLS80075    | ±4''         | 9-1/2"           | 17-1/4" | 577                        | 2.5                                                                                                                                                                                                                                                                                                                                                                                                                                                                                                                                                                                                                                                                                                                                                                                                                                                                                                                                                                                                                                                                                                                                                                                                                                                                                                                                                                                                                                                                                                                                                                                                                                                                                                                                                                                                                                                                                                                                                                                                                                                                                                                            | 47                                         |                                                                                                    |
|                                                                                                                                                                                                                                                                  | 1"      | MLS80100    | ±4''         | 10-1/4"          | 19-1/4" | 470                        | 3                                                                                                                                                                                                                                                                                                                                                                                                                                                                                                                                                                                                                                                                                                                                                                                                                                                                                                                                                                                                                                                                                                                                                                                                                                                                                                                                                                                                                                                                                                                                                                                                                                                                                                                                                                                                                                                                                                                                                                                                                                                                                                                              | 53                                         |                                                                                                    |
|                                                                                                                                                                                                                                                                  | 1-1/4"  | ML\$80125   | <u>+</u> 4'' | 11-1/8"          | 21-3/8" | 361                        | 4                                                                                                                                                                                                                                                                                                                                                                                                                                                                                                                                                                                                                                                                                                                                                                                                                                                                                                                                                                                                                                                                                                                                                                                                                                                                                                                                                                                                                                                                                                                                                                                                                                                                                                                                                                                                                                                                                                                                                                                                                                                                                                                              | 66                                         |                                                                                                    |
|                                                                                                                                                                                                                                                                  | 1-1/2"  | MLS80150    | <u>+</u> 4'' | 11-5/8"          | 22-1/2" | 329                        | 4.5                                                                                                                                                                                                                                                                                                                                                                                                                                                                                                                                                                                                                                                                                                                                                                                                                                                                                                                                                                                                                                                                                                                                                                                                                                                                                                                                                                                                                                                                                                                                                                                                                                                                                                                                                                                                                                                                                                                                                                                                                                                                                                                            | 70                                         |                                                                                                    |
|                                                                                                                                                                                                                                                                  | 2"      | ML\$80200   | ±4"          | 13-3/8"          | 24-3/4" | 317                        | 12                                                                                                                                                                                                                                                                                                                                                                                                                                                                                                                                                                                                                                                                                                                                                                                                                                                                                                                                                                                                                                                                                                                                                                                                                                                                                                                                                                                                                                                                                                                                                                                                                                                                                                                                                                                                                                                                                                                                                                                                                                                                                                                             | 78                                         |                                                                                                    |
| *Working pressure listed is the rating at 70 F. Contact<br>factory for other pressure ratings at other temperatures<br>and for steam applications.                                                                                                               |         |             |              |                  |         |                            |                                                                                                                                                                                                                                                                                                                                                                                                                                                                                                                                                                                                                                                                                                                                                                                                                                                                                                                                                                                                                                                                                                                                                                                                                                                                                                                                                                                                                                                                                                                                                                                                                                                                                                                                                                                                                                                                                                                                                                                                                                                                                                                                |                                            |                                                                                                    |
| **Spring force: The total force (Lbs) required to move<br>the Metraloop its full rated movement for 150 PSI @ 70 F.                                                                                                                                              |         |             |              |                  |         |                            |                                                                                                                                                                                                                                                                                                                                                                                                                                                                                                                                                                                                                                                                                                                                                                                                                                                                                                                                                                                                                                                                                                                                                                                                                                                                                                                                                                                                                                                                                                                                                                                                                                                                                                                                                                                                                                                                                                                                                                                                                                                                                                                                |                                            | DATE                                                                                               |
| The Metraloop Its full ratea movement for 150 PSI @ 70 F.                                                                                                                                                                                                        |         |             |              |                  |         |                            | A construction for pipes in motion for pipes i |                                            |                                                                                                    |
| CUSTOMER:                                                                                                                                                                                                                                                        |         |             |              |                  |         |                            | METRALOOP MODEL MLS<br>SWEAT ENDS, ±4" MOVEMENT                                                                                                                                                                                                                                                                                                                                                                                                                                                                                                                                                                                                                                                                                                                                                                                                                                                                                                                                                                                                                                                                                                                                                                                                                                                                                                                                                                                                                                                                                                                                                                                                                                                                                                                                                                                                                                                                                                                                                                                                                                                                                |                                            |                                                                                                    |
| PROJECT:                                                                                                                                                                                                                                                         |         |             |              |                  |         |                            | DRAWN BY:                                                                                                                                                                                                                                                                                                                                                                                                                                                                                                                                                                                                                                                                                                                                                                                                                                                                                                                                                                                                                                                                                                                                                                                                                                                                                                                                                                                                                                                                                                                                                                                                                                                                                                                                                                                                                                                                                                                                                                                                                                                                                                                      |                                            | DATE: 10/31/2018                                                                                   |
|                                                                                                                                                                                                                                                                  |         |             |              |                  |         | approved:<br>scale:<br>NTS | DRAWING NUMBE                                                                                                                                                                                                                                                                                                                                                                                                                                                                                                                                                                                                                                                                                                                                                                                                                                                                                                                                                                                                                                                                                                                                                                                                                                                                                                                                                                                                                                                                                                                                                                                                                                                                                                                                                                                                                                                                                                                                                                                                                                                                                                                  | DATE: <b>10/31/2018</b><br>R:<br>80050-200 |                                                                                                    |