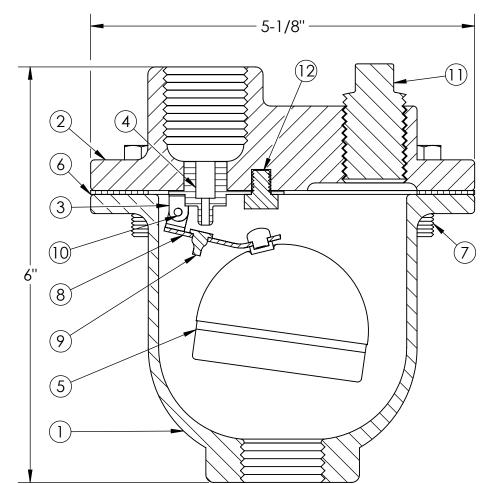

## MODEL MVC-30 METRAVENT AUTOMATIC AIR VENT

MAX WORKING PRESSURE 300 PSI @ 150°F 260 PSI @ 250°F

| PART | PART NAME   | MATERIAL        | PART | PART NAME          | MATERIAL        |  |
|------|-------------|-----------------|------|--------------------|-----------------|--|
| 1    | BODY        | CAST IRON A126  | 7    | COVER BOLT         | CARBON STEEL    |  |
| 2    | COVER       | CAST IRON A126  | 8    | FLOAT ARM          | STAINLESS STEEL |  |
| 3    | LEVER FRAME | STAINLESS STEEL | 9    | ORIFICE BUTTON     | FLUOROELASTOMER |  |
| 4    | SEAT        | STAINLESS STEEL | 10   | PIVOT PIN/RETAINER | STAINLESS STEEL |  |
| 5    | FLOAT       | STAINLESS STEEL | 11   | PIPE PLUG (0.5")   | STAINLESS STEEL |  |
| 6    | GASKET      | NON ASBESTOS    | 12   | LOCATOR            | STAINLESS STEEL |  |