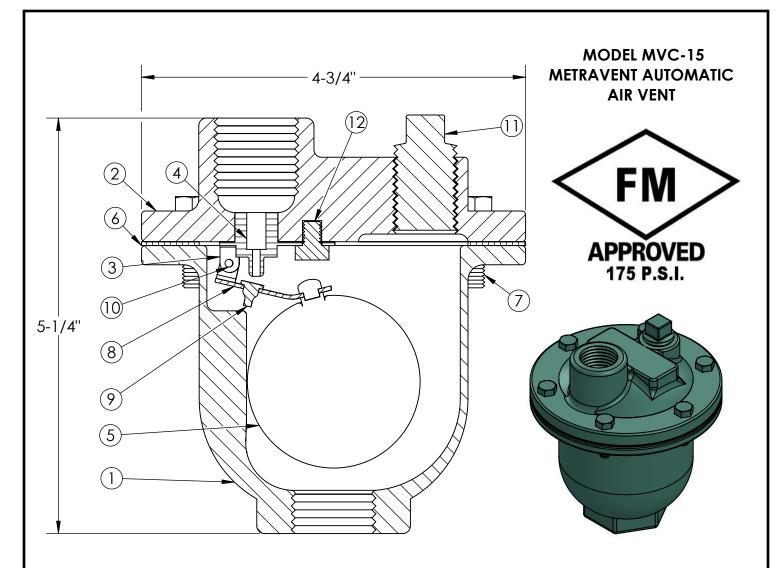

| PART | PART NAME   | MATERIAL        | PART | PART NAME          | MATERIAL        |
|------|-------------|-----------------|------|--------------------|-----------------|
| 1    | BODY        | CAST IRON A 126 | 7    | COVER BOLT         | CARBON STEEL    |
| 2    | COVER       | CAST IRON A 126 | 8    | FLOAT ARM          | STAINLESS STEEL |
| 3    | LEVER FRAME | STAINLESS STEEL | 9    | ORIFICE BUTTON     | FLUOROELASTOMER |
| 4    | SEAT        | STAINLESS STEEL | 10   | PIVOT PIN/RETAINER | STAINLESS STEEL |
| 5    | FLOAT       | STAINLESS STEEL | 11   | PIPE PLUG (0.5")   | STAINLESS STEEL |
| 6    | GASKET      | NON ASBESTOS    | 12   | LOCATOR            | STAINLESS STEEL |

| QTY | SIZE        | PART NUMBER | MAX TEMP | INLET SIZE | OUTLET SIZE | ORIFICE SIZE | WT (LBS) |
|-----|-------------|-------------|----------|------------|-------------|--------------|----------|
|     | 1/2" (15mm) | MVC150050   | 250°F    | 1/2" NPT   | 1/2" NPT    | 1/16"        | 5-1/2    |
|     | 3/4" (20mm) | MVC150075   | 250°F    | 3/4" NPT   | 1/2" NPT    | 1/16"        | 5-1/2    |
|     | 1" (25mm)   | MVC150100   | 250°F    | 1" NPT     | 1/2" NPT    | 1/16"        | 5-1/2    |