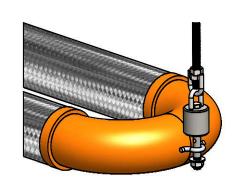

METRALOOP WITH SEISMIC BREAKAWAY HANGER

(FORMERLY BREAKAWAY COUPLING)

IF THE HANGER ROD **IS SMALLER THAN THE NUT OF THE SWIVEL** HANGER, SIMPLY SLIDE THE UNDERSIZED ROD THROUGH THE NUT AND **FASTEN WITH THE** APPROPRIATE SIZED NUTS.