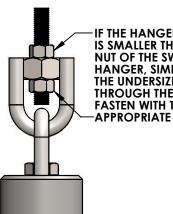

METRALOOP WITH SEISMIC BREAKAWAY HANGER

(FORMERLY BREAKAWAY COUPLING)

IF THE HANGER ROD **IS SMALLER THAN THE NUT OF THE SWIVEL** HANGER, SIMPLY SLIDE THE UNDERSIZED ROD THROUGH THE NUT AND **FASTEN WITH THE** APPROPRIATE SIZED NUTS.