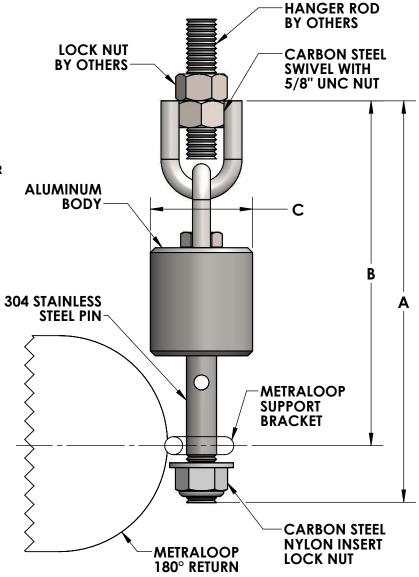

A CABLE TETHER IS SUPPLIED FOR SUPPORTING LARGE **SEISMIC LOOPS WHOSE** WEIGHT OR EXTREME FLEXIBILITY MAY REQUIRE SUPPORT.

CABLE TETHER

| QTY | PART # | A (in) | B (in) | C (in) | NOTES |
|-----|--------|--------|--------|--------|-------|
|     | SBH30  | 7.25   | 6.375  | 2.125  |       |
|     | SBH45  | 7.25   | 6.375  | 2.125  |       |
|     | SBH65  | 7.25   | 6.375  | 2.125  |       |
|     | SBH80  | 7.25   | 6.375  | 2.125  |       |
|     | SBH130 | 9.75   | 8.75   | 2.875  |       |
|     | SBH200 | 9.75   | 8.75   | 2.875  |       |
|     | SBH400 | 12.75  | 11.625 | 2.875  |       |
|     | SBH650 | 12.75  | 11.625 | 2.875  |       |
|     | SBH725 | 12.75  | 11.625 | 2.875  |       |