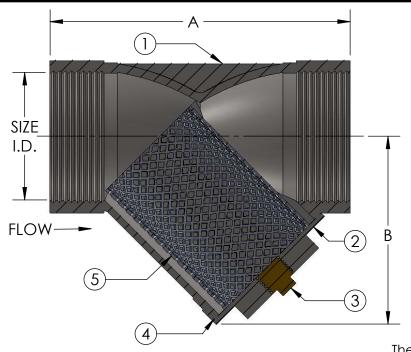

## **LEAD FREE - NSF 372**

| ITEM | PART NAME    | MATERIAL            |
|------|--------------|---------------------|
| 1    | BODY         | 304 STAINLESS STEEL |
| 2    | CAP          | 304 STAINLESS STEEL |
| 3    | BLOWOFF PLUG | 304 STAINLESS STEEL |
| 4    | GASKET       | TFE                 |
| 5    | SCREEN       | STAINLESS STEEL     |

## **OPERATING TEMPERATURE AND PRESSURE:** Water, Oil, Gas (Non-Shock) - 200 PSI at 150°F

| QTY | PART<br>NUMBER | SIZE I.D.<br>(in) | A (in) | B (in) | WEIGHT<br>(Lbs) | BLOWOFF<br>SIZE NPT | PROJECT INFO |
|-----|----------------|-------------------|--------|--------|-----------------|---------------------|--------------|
|     | SSFT0050       | 1/2               | 2-1/4  | 1-1/2  | 0.40            | 1/4                 |              |
|     | SSFT0075       | 3/4               | 3      | 1-7/8  | 0.60            | 3/8                 |              |
|     | SSFT0100       | 1                 | 3-3/8  | 2-1/8  | 1.00            | 3/8                 |              |
|     | SSFT0125       | 1-1/4             | 4      | 2-1/2  | 1.50            | 3/8                 |              |
|     | SSFT0150       | 1-1/2             | 4-5/8  | 3      | 2.30            | 1/2                 |              |
|     | SSFT0200       | 2                 | 5-3/8  | 3-3/8  | 3.50            | 1/2                 |              |

| SERVICE | SIZES     | SCREEN OPENINGS                                         | SCREEN MATERIAL |
|---------|-----------|---------------------------------------------------------|-----------------|
| LIQUID  | 1/2" - 2" | 20 MESH EQUIVALENT, EXPANDED METAL DIAMOND PERFORATIONS | STAINLESS STEEL |